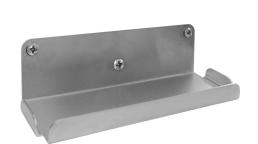

# **KWC** HEAVY-DUTY

Storage shelf for wall mounting

#### 2000103076

Length 213 mm

Shelf for wall mounting, stainless steel, surface satin finished, material thickness 2 mm, rounded edges, protection edge at front, Includes stainless steel crosshead screws and dowels.

Dimensions 213 x 60 x 80 mm (W x H x D)