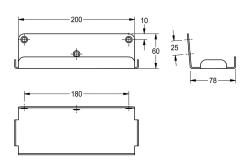

#### 2000103076

Length 213 mm

Shelf for wall mounting, stainless steel, surface satin finished, material thickness 2 mm, rounded edges, protection edge at front, Includes stainless steel crosshead screws and dowels.

Dimensions 213 x 60 x 80 mm (W x H x D)

### Technical Data

| material           |  |  |
|--------------------|--|--|
| material code      |  |  |
| material thickness |  |  |
| overall depth      |  |  |
| overall height     |  |  |
| overall width      |  |  |
| surface finish     |  |  |
| type of fixing     |  |  |
| type of mounting   |  |  |

| stainless steel                |
|--------------------------------|
| 1.4301 Chrome Nickel steel V2A |
| 2 mm                           |
| 83 mm                          |
| 60 mm                          |
| 213 mm                         |
| satin finished                 |
| screw                          |
| wall mounting                  |