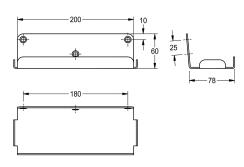

#### 2000103076

Length 213 mm

Shelf for wall mounting, stainless steel, surface satin finished, material thickness 2 mm, rounded edges, protection edge at front, Includes stainless steel crosshead screws and dowels.

Dimensions 213 x 60 x 80 mm (W x H x D)

| stainless steel                |  |
|--------------------------------|--|
| 1.4301 Chrome Nickel steel V2A |  |
| 2 mm                           |  |
| 33 mm                          |  |
| 60 mm                          |  |
| 213 mm                         |  |
| satin finished                 |  |
| screw                          |  |
| wall mounting                  |  |