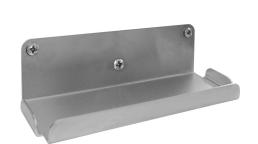

#### 2000103076

Length 213 mm

Shelf for wall mounting, stainless steel, surface satin finished, material thickness 2 mm, rounded edges, protection edge at front, Includes stainless steel crosshead screws and dowels.

Dimensions 213 x 60 x 80 mm (W x H x D)