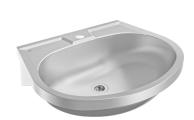

#### 2000103080

With overflow, with 35 mm diameter tap hole, centered, 1  $1/4\,$  stopper valve

Single wash basin for wall mounting, stainless steel, surface satin finished, material thickness 1 mm, seamless welded bowl with diameter  $500 \times 155 \times 335$  mm, oval shape, 90 mm tap ledge, prewelded mounting brackets, with soap dish, includes screws and

### overflow

no no yes

yes

Without overflow, 1 1/4" flat perforated waste, with tap hole Dimensions  $550\times155\times450$  mm (W x H x D)

| Wash basin                     |  |
|--------------------------------|--|
| Center                         |  |
| 155 mm                         |  |
| satin finished                 |  |
| 335 mm                         |  |
| oval                           |  |
| 500 mm                         |  |
| no colour                      |  |
| stainless steel                |  |
| 1.4301 Chrome Nickel steel V2A |  |
| 1 mm                           |  |
| 450 mm                         |  |
| 155 mm                         |  |
| 550 mm                         |  |
| no                             |  |
| no                             |  |
| DN 32                          |  |
| no                             |  |
| no                             |  |
| satin finished                 |  |