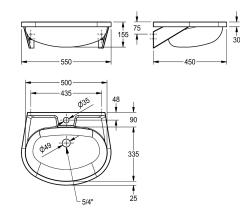

#### 2000103080

With overflow, with 35 mm diameter tap hole, centered, 1  $1/4\,$  stopper valve

Single wash basin for wall mounting, stainless steel, surface satin finished, material thickness 1 mm, seamless welded bowl with diameter  $500 \times 155 \times 335$  mm, oval shape, 90 mm tap ledge, prewelded mounting brackets, with soap dish, includes screws and

### overflow

no no yes

yes

Without overflow, 1 1/4" flat perforated waste, with tap hole Dimensions  $550\times155\times450$  mm (W x H x D)

| Wash basin                     |  |
|--------------------------------|--|
| Center                         |  |
| 155 mm                         |  |
| satin finished                 |  |
| 335 mm                         |  |
| oval                           |  |
| 500 mm                         |  |
| no colour                      |  |
| stainless steel                |  |
| 1.4301 Chrome Nickel steel V2A |  |
| 1 mm                           |  |
| 450 mm                         |  |
| 155 mm                         |  |
| 550 mm                         |  |
| no                             |  |
| no                             |  |
| DN 32                          |  |
| no                             |  |
| no                             |  |
| satin finished                 |  |

| 1                     |  |  |
|-----------------------|--|--|
| 35 mm                 |  |  |
| middle                |  |  |
| yes                   |  |  |
| wall mounting         |  |  |
| flat perforated waste |  |  |
| centre back           |  |  |
| 190 mm                |  |  |
| yes                   |  |  |
| DN 32                 |  |  |
| no                    |  |  |