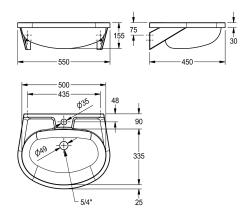

#### 2000103080

With overflow, with 35 mm diameter tap hole, centered, 1 1/4 stopper valve

Single wash basin for wall mounting, stainless steel, surface satin finished, material thickness 1 mm, seamless welded bowl with diameter 500 x 155 x 335 mm, oval shape, 90 mm tap ledge, prewelded mounting brackets, with soap dish, includes screws and

### overflow

no no yes

yes

no

Plug valve with 1 1/4" with overflow and tap hole Dimensions  $550 \times 155 \times 450 \text{ mm} (W \times H \times D)$ 

# **Technical Data**

type of basin bowl position bowl - bowl height bowl finish bowl - depth bowl shape bowl - width colour material material code material thickness overall depth overall height overall width overflow overflow position rear upstand siphon diameter siphon included splash back

no coloui stainless steel 1.4301 Chrome Nickel steel V2A 1 mm 450 mm 155 mm 550 mm yes no DN 32 no

# KWC ANIMA Single washbasin

**Modell-Linie: ANIMA | BS205-M** Washbasins & Washtroughs | Wash basins

| surface finish        |
|-----------------------|
| number of tap holes   |
| tap hole diameter     |
| tap hole position     |
| tap ledge             |
| type of mounting      |
| type of waste kit     |
| waste hole position   |
| waste hole projection |
| waste kit included    |
| waste size            |
| waste sleeve included |

| satin finished |  |
|----------------|--|
| 1              |  |
| 35 mm          |  |
| middle         |  |
| yes            |  |
| wall mounting  |  |
| plug waste     |  |
| centre back    |  |
| 190 mm         |  |
| yes            |  |
| DN 32          |  |
| no             |  |