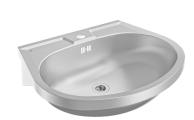

#### 2000103080

With overflow, with 35 mm diameter tap hole, centered, 1 1/4 stopper valve

Single wash basin for wall mounting, stainless steel, surface satin finished, material thickness 1 mm, seamless welded bowl with diameter 500 x 155 x 335 mm, oval shape, 90 mm tap ledge, prewelded mounting brackets, with soap dish, includes screws and