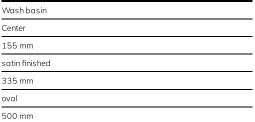

#### 2000103080

With overflow, with 35 mm diameter tap hole, centered, 1 1/4 stopper valve

Single wash basin for wall mounting, stainless steel, surface satin finished, material thickness 1 mm, seamless welded bowl with diameter 500 x 155 x 335 mm, oval shape, 90 mm tap ledge, prewelded mounting brackets, with soap dish, includes screws and

# **Technical Data**

type of basin bowl position bowl - bowl height bowl finish bowl - depth bowl shape bowl - width colour material material code material thickness overall depth overall height overall width overflow overflow position rear upstand siphon diameter siphon included splash back

no coloui stainless steel 1.4301 Chrome Nickel steel V2A 1 mm 450 mm 155 mm 550 mm yes no DN 32 no

# KWC ANIMA Single washbasin

**Modell-Linie: ANIMA | BS205-M** Washbasins & Washtroughs | Wash basins

| surface finish        |
|-----------------------|
| number of tap holes   |
| tap hole diameter     |
| tap hole position     |
| tap ledge             |
| type of mounting      |
| type of waste kit     |
| waste hole position   |
| waste hole projection |
| waste kit included    |
| waste size            |
| waste sleeve included |

| satin finished |  |
|----------------|--|
| 1              |  |
| 35 mm          |  |
| middle         |  |
| yes            |  |
| wall mounting  |  |
| plug waste     |  |
| centre back    |  |
| 190 mm         |  |
| yes            |  |
| DN 32          |  |
| no             |  |