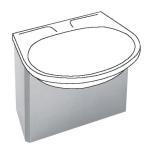

# **KWC** ANIMA Single washbasin

#### 2000103080

With overflow, with 35 mm diameter tap hole, centered, 1 1/4 stopper valve

Single wash basin for wall mounting, stainless steel, surface satin finished, material thickness 1 mm, seamless welded bowl with diameter 500 x 155 x 335 mm, oval shape, 90 mm tap ledge, prewelded mounting brackets, with soap dish, includes screws and

### overflow

no no yes

yes

no

Plug valve with 1 1/4" with overflow and tap hole Dimensions  $550 \times 155 \times 450 \text{ mm} (W \times H \times D)$ 