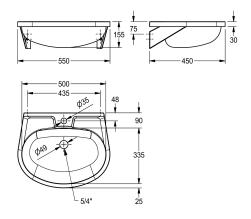

Single wash basin for wall mounting, stainless steel, surface satin finished, material thickness 1 mm, seamless welded bowl with diameter  $500 \times 155 \times 335$  mm, oval shape, 90 mm tap ledge, prewelded mounting brackets, with soap dish, includes screws and

## overflow

no yes yes

Plug valve with 1 1/4" with overflow and tap hole Dimensions  $550 \times 155 \times 450 \text{ mm} (W \times H \times D)$ 

## **Technical Data**

| type of basin      |  |
|--------------------|--|
| bowl position      |  |
| bowl - bowl height |  |
| bowl finish        |  |
| bowl - depth       |  |
| bowl shape         |  |
| bowl - width       |  |
| colour             |  |
| material           |  |
| material code      |  |
| material thickness |  |
| overall depth      |  |
| overall height     |  |
| overall width      |  |
| overflow           |  |
| overflow position  |  |
| rear upstand       |  |
| siphon diameter    |  |
| siphon included    |  |
| splash back        |  |

| Wash basin                     |  |
|--------------------------------|--|
| center                         |  |
| 155 mm                         |  |
| satin finished                 |  |
| 335 mm                         |  |
| oval                           |  |
| 500 mm                         |  |
| No colour                      |  |
| stainless steel                |  |
| 1.4301 Chrome Nickel steel V2A |  |
| 1 mm                           |  |
| 450 mm                         |  |
| 155 mm                         |  |
| 550 mm                         |  |
| yes                            |  |
| back                           |  |
| no                             |  |
| DN 32                          |  |
| no                             |  |
| no                             |  |