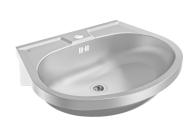

Single wash basin for wall mounting, stainless steel, surface satin finished, material thickness 1 mm, seamless welded bowl with diameter  $500 \times 155 \times 335$  mm, oval shape, 90 mm tap ledge, prewelded mounting brackets, with soap dish, includes screws and

## overflow

no yes yes

Plug valve with 1 1/4" with overflow and tap hole Dimensions  $550 \times 155 \times 450 \text{ mm} (W \times H \times D)$ 