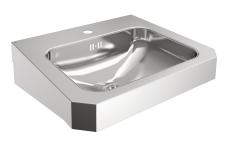

### KWC-No.

2000103094 With 35 mm diameter tap hole, centered

Single wash basin for wall mounting, stainless steel, surface satin finished, material thickness 1 mm, seamless welded bowl with diameter 400 x 300 x 135 mm, rectangular shape, 105 mm tap ledge, with overflow, 1 1/4" plug waste, drainage rewards centric, front panel with 45° corner edges, prewelded mounting brackets,

## number of tap holes

1

mounting conform EN 31, includes screws and dowels.

With taphole Dimensions 500 x 150 x 446 mm (W x H x D)

| Washbasin              |          |
|------------------------|----------|
| center                 |          |
| 141 mm                 |          |
| satin finished         |          |
| 291 mm                 |          |
| rounded rectangle      |          |
| 400 mm                 |          |
| No colour              |          |
| stainless steel        |          |
| 1.4301 Chrome Nickel s | teel V2A |
| 1 mm                   |          |
| 446 mm                 |          |
| 150 mm                 |          |
| 500 mm                 |          |
| yes                    |          |
| back                   |          |
| no                     |          |
| DN 32                  |          |
| no                     |          |
| optional               |          |
| satin finished         |          |
| 1                      |          |
| 35 mm                  |          |
| middle                 |          |
| yes                    |          |