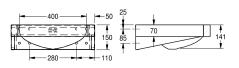

## number of tap holes

1

mounting conform EN 31, includes screws and dowels.

With taphole Dimensions 500 x 150 x 446 mm (W x H x D)

| Washbasin              |          |
|------------------------|----------|
| center                 |          |
| 141 mm                 |          |
| satin finished         |          |
| 291 mm                 |          |
| rounded rectangle      |          |
| 400 mm                 |          |
| No colour              |          |
| stainless steel        |          |
| 1.4301 Chrome Nickel s | teel V2A |
| 1 mm                   |          |
| 446 mm                 |          |
| 150 mm                 |          |
| 500 mm                 |          |
| yes                    |          |
| back                   |          |
| no                     |          |
| DN 32                  |          |
| no                     |          |
| optional               |          |
| satin finished         |          |
| 1                      |          |
| 35 mm                  |          |
| middle                 |          |
| yes                    |          |

# KWC ANIMA Single washbasin

Modell-Linie: ANIMA | WT500C-M Washbasins & Washtroughs | Wash basins

| type of mounting      | wall mounting |
|-----------------------|---------------|
| type of waste kit     | plug waste    |
| waste hole position   | centre back   |
| waste hole projection | 220 mm        |
| waste kit included    | yes           |
| waste size            | DN 32         |
| waste sleeve included | no            |
|                       |               |