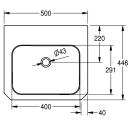

### KWC-No.

2000103094 With 35 mm diameter tap hole, centered

Single wash basin for wall mounting, stainless steel, surface satin finished, material thickness 1 mm, seamless welded bowl with diameter 400 x 300 x 135 mm, rectangular shape, 105 mm tap ledge, with overflow, 1 1/4" plug waste, drainage rewards centric, front panel with 45° corner edges, prewelded mounting brackets,

## number of tap holes

1

mounting conform EN 31, includes screws and dowels.

With taphole Dimensions 500 x 150 x 446 mm (W x H x D)

| Washbasin              |          |
|------------------------|----------|
| center                 |          |
| 141 mm                 |          |
| satin finished         |          |
| 291 mm                 |          |
| rounded rectangle      |          |
| 400 mm                 |          |
| No colour              |          |
| stainless steel        |          |
| 1.4301 Chrome Nickel s | teel V2A |
| 1 mm                   |          |
| 446 mm                 |          |
| 150 mm                 |          |
| 500 mm                 |          |
| yes                    |          |
| back                   |          |
| no                     |          |
| DN 32                  |          |
| no                     |          |
| optional               |          |
| satin finished         |          |
| 1                      |          |
| 35 mm                  |          |
| middle                 |          |
| yes                    |          |