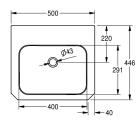

### number of tap holes

mounting conform EN 31, includes screws and dowels.

With taphole Dimensions 500 x 150 x 446 mm (W x H x D)

| Wash basin                     |  |
|--------------------------------|--|
| center                         |  |
| 141 mm                         |  |
| satin finished                 |  |
| 291 mm                         |  |
| rounded rectangle              |  |
| 400 mm                         |  |
| No colour                      |  |
| stainless steel                |  |
| 1.4301 Chrome Nickel steel V2A |  |
| 1 mm                           |  |
| 446 mm                         |  |
| 150 mm                         |  |
| 500 mm                         |  |
| yes                            |  |
| back                           |  |
| no                             |  |
| DN 32                          |  |
| no                             |  |
| optional                       |  |
| satin finished                 |  |
| 1                              |  |
| 35 mm                          |  |
| middle                         |  |
| yes                            |  |