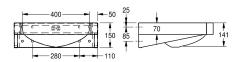

### number of tap holes

mounting conform EN 31, includes screws and dowels.

With taphole Dimensions 500 x 150 x 446 mm (W x H x D)

| Wash basin                     |  |
|--------------------------------|--|
| center                         |  |
| 141 mm                         |  |
| satin finished                 |  |
| 291 mm                         |  |
| rounded rectangle              |  |
| 400 mm                         |  |
| No colour                      |  |
| stainless steel                |  |
| 1.4301 Chrome Nickel steel V2A |  |
| 1 mm                           |  |
| 446 mm                         |  |
| 150 mm                         |  |
| 500 mm                         |  |
| yes                            |  |
| back                           |  |
| no                             |  |
| DN 32                          |  |
| no                             |  |
| optional                       |  |
| satin finished                 |  |
| 1                              |  |
| 35 mm                          |  |
| middle                         |  |
| yes                            |  |