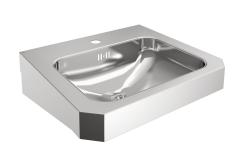

### KWC-No.

2000103094 With 35 mm diameter tap hole, centered

Single wash basin for wall mounting, stainless steel, surface satin finished, material thickness 1 mm, seamless welded bowl with diameter  $400\times300\times135$  mm, rectangular shape, 105 mm tap ledge, with overflow,  $1\,1/4"$  plug waste, drainage rewards centric, front panel with  $45^\circ$  corner edges, prewelded mounting brackets,

### number of tap holes

mounting conform EN 31, includes screws and dowels.

With taphole Dimensions 500 x 150 x 446 mm (W x H x D)