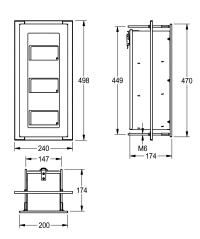

### KWC-No.

**2000103188**Dimensions 240 x 498 x 174 mm (W x H x D)

Triple toilet roll holder with spindle system for recessed mounting and re-filling from service room behind the wall, stainless steel, surface satin finished, material thickness 1.5 mm, mounting with stainless steel threaded rods trough the wall, for 3 rolls with max.

diameter 120 mm, all 3 rolls accessible from the front, includes stainless steel rods and nuts.

Dimensions  $240 \times 498 \times 174 \text{ mm (W} \times H \times D)$ 

## Technical Data

| maximum depth/diameter of cons |  |
|--------------------------------|--|
| maximum width of consumable    |  |
| filling quantity               |  |
| filling quantity uom           |  |
| material                       |  |
| material code                  |  |
| material thickness             |  |
| overall depth                  |  |
| overall height                 |  |
| overall width                  |  |
| spindle                        |  |
| surface finish                 |  |
| type of fixing                 |  |

| 120 mm                         |
|--------------------------------|
| 110 mm                         |
| 3                              |
| rolls                          |
| stainless steel                |
| 1.4301 Chrome Nickel steel V2A |
| 1.5 mm                         |
| 174 mm                         |
| 498 mm                         |
| 240 mm                         |
| yes                            |
| satin finished                 |
| screw                          |
|                                |