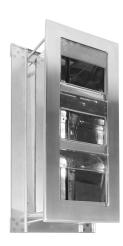

# **KWC** HEAVY-DUTY Toilet roll holder

# **Modell-Linie: HEAVYDUTY | HDTX675E** Accessories | WC-roll holders

### KWC-No.

**2000103188**Dimensions 240 x 498 x 174 mm (W x H x D)

Triple toilet roll holder with spindle system for recessed mounting and re-filling from service room behind the wall, stainless steel, surface satin finished, material thickness 1.5 mm, mounting with stainless steel threaded rods trough the wall, for 3 rolls with max.

diameter 120 mm, all 3 rolls accessible from the front, includes stainless steel rods and nuts.

Dimensions  $240 \times 498 \times 174 \text{ mm (W} \times H \times D)$ 