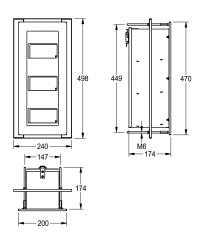

### KWC-No.

**2000103188**Dimensions 240 x 498 x 174 mm (W x H x D)

Triple toilet roll holder with spindle system for recessed mounting and re-filling from service room behind the wall, stainless steel, surface satin finished, material thickness 1.5 mm, mounting with stainless steel threaded rods trough the wall, for 3 rolls with max.

diameter 120 mm, all 3 rolls accessible from the front, includes stainless steel rods and nuts.

Dimensions  $240 \times 498 \times 174 \text{ mm } (W \times H \times D)$ 

## Technical Data

| maximum depth/diameter of cons |   |
|--------------------------------|---|
| maximum width of consumable    |   |
| filling quantity               |   |
| filling quantity uom           |   |
| material                       |   |
| material code                  |   |
| material thickness             |   |
| overall depth                  |   |
| overall height                 |   |
| overall width                  |   |
| spindle                        | _ |
| surface finish                 |   |
| type of fixing                 |   |

| 120 mm                         |
|--------------------------------|
| 110 mm                         |
| 3                              |
| rolls                          |
| stainless steel                |
| 1.4301 Chrome Nickel steel V2A |
| 1.5 mm                         |
| 174 mm                         |
| 498 mm                         |
| 240 mm                         |
| yes                            |
| satin finished                 |
| screw                          |