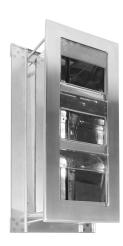

### KWC-No.

**2000103188**Dimensions 240 x 498 x 174 mm (W x H x D)

Triple toilet roll holder with spindle system for recessed mounting and re-filling from service room behind the wall, stainless steel, surface satin finished, material thickness 1.5 mm, mounting with stainless steel threaded rods trough the wall, for 3 rolls with max.

diameter 120 mm, all 3 rolls accessible from the front, includes stainless steel rods and nuts.

Dimensions  $240 \times 498 \times 174 \text{ mm } (W \times H \times D)$ 