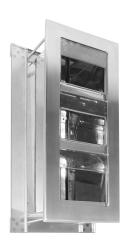

### KWC-No.

**2000103188**Dimensions 240 x 498 x 174 mm (W x H x D)

Triple toilet roll holder with spindle system for recessed mounting and re-filling from service room behind the wall, stainless steel, surface satin finished, material thickness 1.5 mm, mounting with stainless steel threaded rods trough the wall, for 3 rolls with max.

diameter 120 mm, all 3 rolls accessible from the front, includes stainless steel rods and nuts.

Dimensions  $240 \times 498 \times 174 \text{ mm } (W \times H \times D)$ 