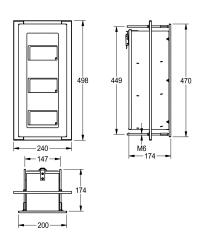

### KWC-No.

**2000103188**Dimensions 240 x 498 x 174 mm (W x H x D)

Triple toilet roll holder with spindle system for recessed mounting and re-filling from service room behind the wall, stainless steel, surface satin finished, material thickness 1.5 mm, mounting with stainless steel threaded rods trough the wall, for 3 rolls with max.

diameter 120 mm, all 3 rolls accessible from the front, includes stainless steel rods and nuts.

Dimensions  $240 \times 498 \times 174 \text{ mm } (W \times H \times D)$ 

## Technical Data

| maximum depth/diameter of cons |  |
|--------------------------------|--|
| maximum width of consumable    |  |
| filling quantity               |  |
| filling quantity uom           |  |
| material                       |  |
| material code                  |  |
| material thickness             |  |
| overall depth                  |  |
| overall height                 |  |
| overall width                  |  |
| spindle                        |  |
| surface finish                 |  |
| type of fixing                 |  |

| 120 mm                         |  |
|--------------------------------|--|
| 110 mm                         |  |
| 3                              |  |
| rolls                          |  |
| stainless steel                |  |
| 1.4301 Chrome Nickel steel V2A |  |
| 1.5 mm                         |  |
| 174 mm                         |  |
| 498 mm                         |  |
| 240 mm                         |  |
| yes                            |  |
| satin finished                 |  |
| screw                          |  |