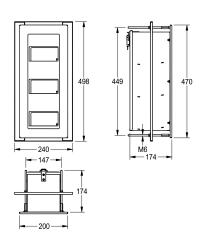

### KWC-No.

**2000103188**Dimensions 240 x 498 x 174 mm (W x H x D)

Triple toilet roll holder with spindle system for recessed mounting and re-filling from service room behind the wall, stainless steel, surface satin finished, material thickness 1.5 mm, mounting with stainless steel threaded rods trough the wall, for 3 rolls with max.

diameter 120 mm, all 3 rolls accessible from the front, includes stainless steel rods and nuts.

Dimensions  $240 \times 498 \times 174 \text{ mm (W} \times H \times D)$ 

## Technical Data

| maximum depth/diameter of cons |   |
|--------------------------------|---|
| maximum width of consumable    |   |
| filling quantity               |   |
| filling quantity uom           |   |
| material                       |   |
| material code                  |   |
| material thickness             |   |
| overall depth                  |   |
| overall height                 |   |
| overall width                  |   |
| spindle                        | _ |
| surface finish                 |   |
| type of fixing                 |   |

| 120 mm                         |
|--------------------------------|
| 110 mm                         |
| 3                              |
| rolls                          |
| stainless steel                |
| 1.4301 Chrome Nickel steel V2A |
| 1.5 mm                         |
| 174 mm                         |
| 498 mm                         |
| 240 mm                         |
| yes                            |
| satin finished                 |
| screw                          |