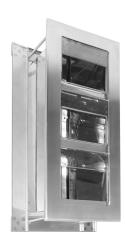

# **KWC** HEAVY-DUTY Toilet roll holder

# **Modell-Linie: HEAVYDUTY | HDTX675E** Accessories | WC-roll holders

### KWC-No.

**2000103188**Dimensions 240 x 498 x 174 mm (W x H x D)

Triple toilet roll holder with spindle system for recessed mounting and re-filling from service room behind the wall, stainless steel, surface satin finished, material thickness 1.5 mm, mounting with stainless steel threaded rods trough the wall, for 3 rolls with max.

diameter 120 mm, all 3 rolls accessible from the front, includes stainless steel rods and nuts.

Dimensions  $240 \times 498 \times 174 \text{ mm (W} \times H \times D)$ 