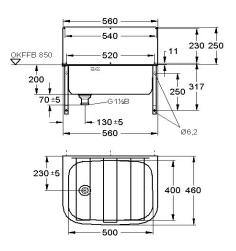

with integrated wall brackets, mounting material included.

Dimensions 560 x 200 x 460 mm (W x H x D)

### Technical Data

| splash back height    | 250 mm                         |
|-----------------------|--------------------------------|
| bowl position         | Center                         |
| bowl construction     | radius corners                 |
| bowl - bowl height    | 200 mm                         |
| bowl finish           | satin finished                 |
| bowl - depth          | 400 mm                         |
| bowl - width          | 500 mm                         |
| brushes               | Without brushes                |
| drainer or storage    | no                             |
| grid                  | hinged                         |
| grid material         | stainless steel                |
| material              | stainless steel                |
| material code         | 1.4301 Chrome Nickel steel V2A |
| material code grid    | 1.4301 Chrome Nickel steel V2A |
| material thickness    | 1 mm                           |
| number of waste holes | 1                              |
| outlet size           | G 1 1/2 B                      |
| overall depth         | 460 mm                         |
| overall height        | 200 mm                         |
| overall width         | 560 mm                         |
| overflow              | yes                            |
| rear upstand          | no                             |
| washriffle            | no                             |
| spillway              | yes                            |
| splash back           | yes                            |
| sump                  | no                             |