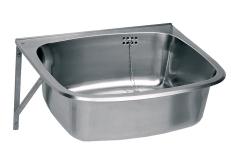

#### KWC-No.

2000103260 With wire shelf and splashback

Wall mounted cleaners sink made of stainless steel, surface satin finished, material thickness 1.0 mm. Without tap landing, with 20 mm rear upstand, G 1 1/2 B waste and overflow set, left centred,

with integrated wall brackets, mounting material included.

Dimensions 560 x 200 x 460 mm (W x H x D)