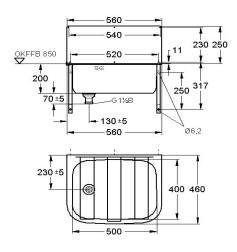

### KWC-No.

2000103260 With wire shelf and splashback

Wall mounted cleaners sink made of stainless steel, surface satin finished, material thickness 1.0 mm. Without tap landing, with 20 mm rear upstand, G 1 1/2 B waste and overflow set, left centred,

with integrated wall brackets, mounting material included.

Dimensions  $560 \times 200 \times 460 \text{ mm} (W \times H \times D)$ 

| Technical Data        |                                |
|-----------------------|--------------------------------|
| splash back height    | 250 mm                         |
| bowl position         | Center                         |
| bowl construction     | radius corners                 |
| bowl - bowl height    | 200 mm                         |
| bowl finish           | satin finished                 |
| bowl - depth          | 400 mm                         |
| bowl - width          | 500 mm                         |
| brushes               | without brushes                |
| drainer or storage    | no                             |
| grid                  | hinged                         |
| grid material         | stainless steel                |
| material              | stainless steel                |
| material code         | 1.4301 Chrome Nickel steel V2A |
| material code grid    | 1.4301 Chrome Nickel steel V2A |
| material thickness    | 1 mm                           |
| number of waste holes | 1                              |
| outlet size           | G 1 1/2 B                      |
| overall depth         | 460 mm                         |
| overall height        | 200 mm                         |
| overall width         | 560 mm                         |
| overflow              | yes                            |
| rear upstand          | no                             |
| wash riffle           | no                             |
| spillway              | yes                            |
| splash back           | yes                            |
| sump                  | no                             |