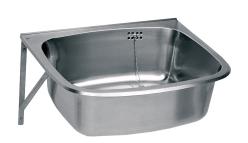

### KWC-No.

2000103260 With wire shelf and splashback

Wall mounted cleaners sink made of stainless steel, surface satin finished, material thickness 1.0 mm. Without tap landing, with 20 mm rear upstand, G 1 1/2 B waste and overflow set, left centred,

with integrated wall brackets, mounting material included.

Dimensions  $560 \times 200 \times 460 \text{ mm} (W \times H \times D)$ 

| Technical Data        |                                |
|-----------------------|--------------------------------|
| splash back height    | 250 mm                         |
| bowl position         | Center                         |
| bowl construction     | radius corners                 |
| bowl - bowl height    | 200 mm                         |
| bowl finish           | satin finished                 |
| bowl - depth          | 400 mm                         |
| bowl - width          | 500 mm                         |
| brushes               | without brushes                |
| drainer or storage    | no                             |
| grid                  | hinged                         |
| grid material         | stainless steel                |
| material              | stainless steel                |
| material code         | 1.4301 Chrome Nickel steel V2A |
| material code grid    | 1.4301 Chrome Nickel steel V2A |
| material thickness    | 1 mm                           |
| number of waste holes | 1                              |
| outlet size           | G 1 1/2 B                      |
| overall depth         | 460 mm                         |
| overall height        | 200 mm                         |
| overall width         | 560 mm                         |
| overflow              | yes                            |
| rear upstand          | no                             |
| wash riffle           | no                             |
| spillway              | yes                            |
| splash back           | yes                            |
| sump                  | no                             |