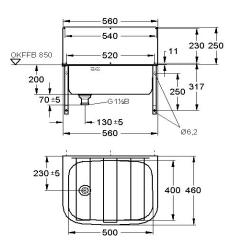

with integrated wall brackets, mounting material included.

Dimensions 560 x 200 x 460 mm (W x H x D)

### Technical Data

| splash back height    | 250 mm                         |
|-----------------------|--------------------------------|
| bowl position         | center                         |
| bowl construction     | radius corners                 |
| bowl - bowl height    | 200 mm                         |
| bowl finish           | satin finished                 |
| bowl - depth          | 400 mm                         |
| bowl - width          | 500 mm                         |
| brushes               | Without brushes                |
| drainer or storage    | no                             |
| grid                  | hinged                         |
| grid material         | stainless steel                |
| material              | stainless steel                |
| material code         | 1.4301 Chrome Nickel steel V2A |
| material code grid    | 1.4301 Chrome Nickel steel V2A |
| material thickness    | 1 mm                           |
| number of waste holes | 1                              |
| outlet size           | G 1 1/2 B                      |
| overall depth         | 460 mm                         |
| overall height        | 200 mm                         |
| overall width         | 560 mm                         |
| overflow              | yes                            |
| rear upstand          | no                             |
| washriffle            | no                             |
| spillway              | yes                            |
| splash back           | yes                            |
| sump                  | no                             |