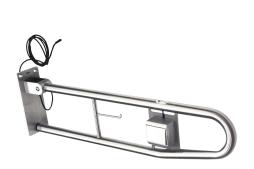

Foldable grab rail with electronic flush button for wall mounting, stainless steel, surface satin finished, material thickness 1.2 mm, flush button right, rough polishing for better surface feel, 32 mm pipe diameter, stirrup shape, integrated toilet roll holder, electronic flush button in front area, prevention against unmeant folding, gum rubber

stop absorber, 4mm thick mounting plate with three fixing holes, including stainless steel screws and dowels.

Dimensions 100 x 250 x 850 (W x H xD) Protection class IP40