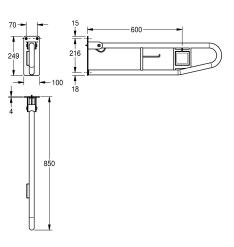

stop absorber, 4mm thick mounting plate with three fixing holes, including stainless steel screws and dowels.

Dimensions 100 x 250 x 850 (W x H xD) Protection class IP40

| right                          |  |
|--------------------------------|--|
| no                             |  |
| no                             |  |
| yes                            |  |
| stainless steel                |  |
| 1.4301 Chrome Nickel steel V2A |  |
| 1.2 mm                         |  |
| 850 mm                         |  |
| 250 mm                         |  |
| 100 mm                         |  |
| satin finished                 |  |
| support bar                    |  |
| wall mounting                  |  |