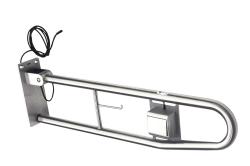

## 2000103284

Foldable grab rail with electronic flush button, flush trigger left

Foldable grab rail with electronic flush button for wall mounting, stainless steel, surface satin finished, material thickness 1.2 mm, flush button right, rough polishing for better surface feel, 32 mm pipe diameter, stirrup shape, integrated toilet roll holder, electronic flush button in front area, prevention against unmeant folding, gum rubber

## Orientation

right

left

stop absorber, 4mm thick mounting plate with three fixing holes, including stainless steel screws and dowels.

Dimensions  $100 \times 250 \times 850$  (W x H xD) Protection class IP40

#### Technical Data

| Orientation        | right                          |  |
|--------------------|--------------------------------|--|
| back               | no                             |  |
| hidden fixing      | no                             |  |
| hinged             | yes                            |  |
| material           | stainless steel                |  |
| material code      | 1.4301 Chrome Nickel steel V2A |  |
| material thickness | 1.2 mm                         |  |
| overall depth      | 850 mm                         |  |
| overall height     | 250 mm                         |  |
| overall width      | 100 mm                         |  |
| surface finish     | satin finished                 |  |
| type of grab rail  | support bar                    |  |
| type of mounting   | wall mounting                  |  |
|                    |                                |  |