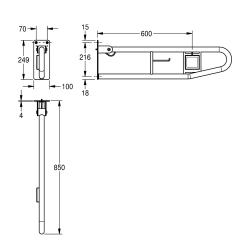

## Orientation

right

left

stop absorber, 4mm thick mounting plate with three fixing holes, including stainless steel screws and dowels.

Dimensions  $100 \times 250 \times 850$  (W x H xD) Protection class IP40

#### Technical Data

| Orientation        | right                          |  |
|--------------------|--------------------------------|--|
| back               | no                             |  |
| hidden fixing      | no                             |  |
| hinged             | yes                            |  |
| material           | stainless steel                |  |
| material code      | 1.4301 Chrome Nickel steel V2A |  |
| material thickness | 1.2 mm                         |  |
| overall depth      | 850 mm                         |  |
| overall height     | 250 mm                         |  |
| overall width      | 100 mm                         |  |
| surface finish     | satin finished                 |  |
| type of grab rail  | support bar                    |  |
| type of mounting   | wall mounting                  |  |
|                    |                                |  |