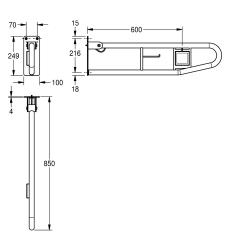

stop absorber, 4mm thick mounting plate with three fixing holes, including stainless steel screws and dowels.

Dimensions 100 x 250 x 850 (W x H xD) Protection class IP40

| right                         |   |
|-------------------------------|---|
| no                            |   |
| no                            |   |
| yes                           |   |
| stainless steel               |   |
| 1.4301 Chrome Nickel steel V2 | Ą |
| 1.2 mm                        |   |
| 850 mm                        |   |
| 250 mm                        |   |
| 100 mm                        |   |
| satin finished                |   |
| support bar                   |   |
| wall mounting                 |   |