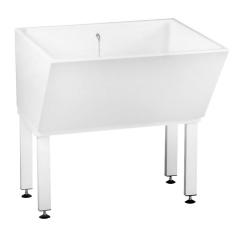

#### 2000103287

Washtube made of MIRANIT resin-bonded mineral material with smooth, pore-free surface (temperature-resistant up to 80 °C). Sloping plane with riffled washing surface, drainage with outlet valve DN 40, square tub substructure made from steel, powder

coated with adjustable feets. Fixing material included.

Colour Alpine white Dimensions 720 x 350/750 x 650/380 mm (W x H x D)

no