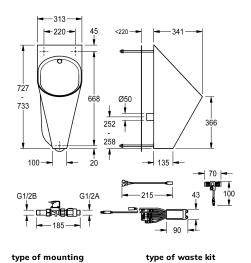

## KWC-No.

2000101023 Wall-mounted urinal, dimensions  $313 \times 734 \times 342$  mm (W x H x D)

2000103385 Version as wall-mounted urinal with invisible flushing control

Single urinal, hidden mounting with stainless steel rods through wall (service room behind needed), stainless steel, surface satin finished, material thickness 1.2 mm, oval bowl, hidden horizontal outlet towards wall, mounting and fixing conform to EN80, hidden screws, incl. wall fixing bolts. 4 liter flush. With stainless steel spreader 1/2",

## domed waste

perforated waste

hidden mounting with stainless steel rods through wall and ring sensor.

Dimensions 313 x 732 x 341 mm (W x H x D)

bolt fix with duct wall

wall mounting

### Technical Data

| inlet size         |  |
|--------------------|--|
| material           |  |
| material code      |  |
| material thickness |  |
| outlet size        |  |
| overall depth      |  |
| overall height     |  |
| overall width      |  |
| siphon included    |  |
| surface finish     |  |
| type of flushing   |  |
| type of mounting   |  |
| type of urinal     |  |
| type of waste kit  |  |
| water inlet        |  |
| water outlet       |  |

| G 1/2 B         |                     |
|-----------------|---------------------|
| stainless steel |                     |
| 1.4301 Chrom    | ne Nickel steel V2A |
| 1.2 mm          |                     |
| DN 50           |                     |
| 341 mm          |                     |
| 732 mm          |                     |
| 313 mm          |                     |
| no              |                     |
| satin finished  |                     |
| water flushed   |                     |
| wall mounting   |                     |
| single urinal   |                     |
| perforated wa   | iste                |
| concealed       |                     |
| concealed       |                     |