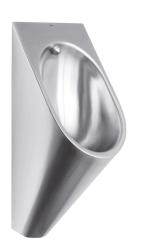

## **KWC** HEAVY-DUTY Urinal

# Modell-Linie: HEAVYDUTY | HDTX538RS WCs and urinals | Single urinal

## KWC-No.

2000101023 Wall-mounted urinal, dimensions  $313 \times 734 \times 342$  mm (W x H x D)

2000103385 Version as wall-mounted urinal with invisible flushing control

Single urinal, hidden mounting with stainless steel rods through wall (service room behind needed), stainless steel, surface satin finished, material thickness 1.2 mm, oval bowl, hidden horizontal outlet towards wall, mounting and fixing conform to EN80, hidden screws, incl. wall fixing bolts. 4 liter flush. With stainless steel spreader 1/2",