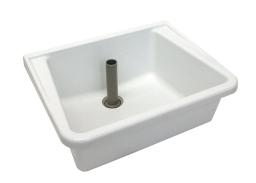

#### 2000100090

Wall mounted multi purpose sink bowl manufactured from glass fibre reinforced polyester, without tap holes (for use with wall mounted taps), 38 mm BSP waste fitting with a standing plug/overflow tube and complete with wall brackets.

#### Basic colour

decor-grey

Dimensions 500 x 220 x 400 mm (W x H x D) Colour white