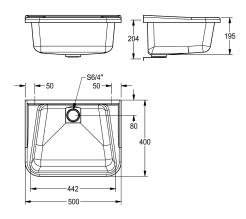

### **Technical Data**

| Technical Data        |                    |
|-----------------------|--------------------|
| bowl position         | center             |
| bowl construction     | radius corners     |
| bowl - bowl height    | 195 mm             |
| bowl - depth          | 300 mm             |
| bowl - width          | 265 mm             |
| drainer or storage    | no                 |
| grid                  | no                 |
| material              | composite          |
| number of waste holes | 1                  |
| outlet size           | G 1 1/2 B          |
| overall depth         | 400 mm             |
| overall height        | 220 mm             |
| overall width         | 500 mm             |
| overflow              | standpipe overflow |
| rear upstand          | no                 |
| wash riffle           | no                 |
| splash back           | no                 |
| sump                  | no                 |
| sump basket           | no                 |
| surface finish        | raw                |
| tap ledge             | no                 |
| type of mounting      | wall mounting      |
| type of utility sink  | multi purpose sink |
| type of waste kit     | standpipe strainer |
|                       |                    |