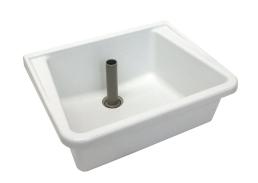

### 2000100090

Wall mounted multi purpose sink bowl manufactured from glass fibre reinforced polyester, without tap holes (for use with wall mounted taps), 38 mm BSP waste fitting with a standing plug/overflow tube and complete with wall brackets.

### Basic colour

decor-grey

Dimensions 500 x 220 x 400 mm (W x H x D) Colour white

| Technical Data        |                    |
|-----------------------|--------------------|
| bowl position         | center             |
| bowl construction     | radius corners     |
| bowl - bowl height    | 195 mm             |
| bowl - depth          | 300 mm             |
| bowl - width          | 265 mm             |
| drainer or storage    | no                 |
| grid                  | no                 |
| material              | composite          |
| number of waste holes | 1                  |
| outlet size           | G 1 1/2 B          |
| overall depth         | 400 mm             |
| overall height        | 220 mm             |
| overall width         | 500 mm             |
| overflow              | standpipe overflow |
| rear upstand          | no                 |
| wash riffle           | no                 |
| splash back           | no                 |
| sump                  | no                 |
| sump basket           | no                 |
| surface finish        | raw                |
| tap ledge             | no                 |
| type of mounting      | wall mounting      |
| type of utility sink  | multi purpose sink |
| type of waste kit     | standpipe strainer |