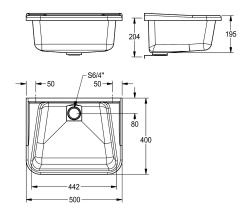

### Basic colour

decor-grey

Dimensions 500 x 220 x 400 mm (W x H x D) Colour white

| Technical Data        |                    |
|-----------------------|--------------------|
| bowl position         | center             |
| bowl construction     | radius corners     |
| bowl - bowl height    | 195 mm             |
| bowl - depth          | 300 mm             |
| bowl - width          | 265 mm             |
| drainer or storage    | no                 |
| grid                  | no                 |
| material              | composite          |
| number of waste holes | 1                  |
| outlet size           | G 1 1/2 B          |
| overall depth         | 400 mm             |
| overall height        | 220 mm             |
| overall width         | 500 mm             |
| overflow              | standpipe overflow |
| rear upstand          | no                 |
| wash riffle           | no                 |
| splash back           | no                 |
| sump                  | no                 |
| sump basket           | no                 |
| surface finish        | raw                |
| tap ledge             | no                 |
| type of mounting      | wall mounting      |
| type of utility sink  | multi purpose sink |
| type of waste kit     | standpipe strainer |

# **KWC** SIRIUS Multi-purpose sink

Modell-Linie: SIRIUS | MB5040 Utility sinks | Multi purpose sink

| waste hole position   | centre back |
|-----------------------|-------------|
| waste hole projection | 80 mm       |
| waste kit included    | yes         |
| waste size            | DN 40       |
| Basic colour          | white       |