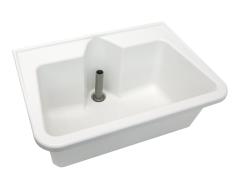

Wall mounted multi purpose sink bowl, manufactured from glass fibre reinforced polyester, without tap holes (for use with wall mounted taps), 38 mm BSP waste fitting with 1 1/2" standing plug/overflow tube, complete with wall brackets.

| bowl position         | center             |
|-----------------------|--------------------|
| bowl construction     | radius corners     |
| bowl - bowl height    | 295 mm             |
| bowl - depth          | 300 mm             |
| bowl - width          | 450 mm             |
| drainer or storage    | no                 |
| grid                  | no                 |
| material              | composite          |
| number of waste holes | 1                  |
| outlet size           | G 1 1/2 B          |
| overall depth         | 495 mm             |
| overall height        | 320 mm             |
| overall width         | 700 mm             |
| overflow              | standpipe overflow |
| rear upstand          | no                 |
| wash riffle           | no                 |
| splash back           | no                 |
| sump                  | no                 |
| sump basket           | no                 |
| surface finish        | raw                |
| tap ledge             | no                 |
| type of mounting      | wall mounting      |
| type of utility sink  | multi purpose sink |
| type of waste kit     | standpipe strainer |