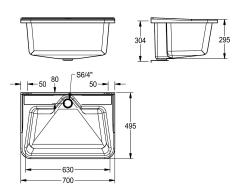

| bowl position         | center             |
|-----------------------|--------------------|
| bowl construction     | radius corners     |
| bowl - bowl height    | 295 mm             |
| bowl - depth          | 300 mm             |
| bowl - width          | 450 mm             |
| drainer or storage    | no                 |
| grid                  | no                 |
| material              | composite          |
| number of waste holes | 1                  |
| outlet size           | G 1 1/2 B          |
| overall depth         | 495 mm             |
| overall height        | 320 mm             |
| overall width         | 700 mm             |
| overflow              | standpipe overflow |
| rear upstand          | no                 |
| wash riffle           | no                 |
| splash back           | no                 |
| sump                  | no                 |
| sump basket           | no                 |
| surface finish        | raw                |
| tap ledge             | no                 |
| type of mounting      | wall mounting      |
| type of utility sink  | multi purpose sink |
| type of waste kit     | standpipe strainer |

## **Modell-Linie: SIRIUS | MB7050** Utility sinks | Multi purpose sink

| waste hole position   | centre back |
|-----------------------|-------------|
| waste hole projection | 80 mm       |
| waste kit included    | yes         |
| waste size            | DN 40       |
| Basic colour          | white       |