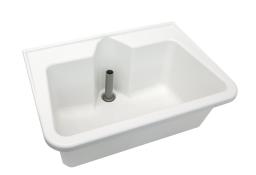

### 2000100092

Wall mounted multi purpose sink bowl, manufactured from glass fibre reinforced polyester, without tap holes (for use with wall mounted taps), 38 mm BSP waste fitting with 1 1/2" standing plug/overflow tube, complete with wall brackets.

### Basic colour

decor-grey

Dimensions 700 x 320 x 495 mm (W x A x D) Colour white

| Technical Data        |                    |
|-----------------------|--------------------|
| bowl position         | center             |
| bowl construction     | radius corners     |
| bowl - bowl height    | 295 mm             |
| bowl - depth          | 300 mm             |
| bowl - width          | 450 mm             |
| drainer or storage    | no                 |
| grid                  | no                 |
| material              | composite          |
| number of waste holes | 1                  |
| outlet size           | G 1 1/2 B          |
| overall depth         | 495 mm             |
| overall height        | 320 mm             |
| overall width         | 700 mm             |
| overflow              | standpipe overflow |
| rear upstand          | no                 |
| wash riffle           | no                 |
| splash back           | no                 |
| sump                  | no                 |
| sump basket           | no                 |
| surface finish        | raw                |
| tap ledge             | no                 |
| type of mounting      | wall mounting      |
| type of utility sink  | multi purpose sink |
| type of waste kit     | standpipe strainer |