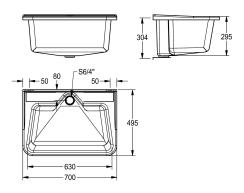

### Basic colour

decor-grey

Dimensions 700 x 320 x 495 mm (W x A x D) Colour white

| Technical Data        |                    |
|-----------------------|--------------------|
| bowl position         | center             |
| bowl construction     | radius corners     |
| bowl - bowl height    | 295 mm             |
| bowl - depth          | 300 mm             |
| bowl - width          | 450 mm             |
| drainer or storage    | no                 |
| grid                  | no                 |
| material              | composite          |
| number of waste holes | 1                  |
| outlet size           | G 1 1/2 B          |
| overall depth         | 495 mm             |
| overall height        | 320 mm             |
| overall width         | 700 mm             |
| overflow              | standpipe overflow |
| rear upstand          | no                 |
| wash riffle           | no                 |
| splash back           | no                 |
| sump                  | no                 |
| sump basket           | no                 |
| surface finish        | raw                |
| tap ledge             | no                 |
| type of mounting      | wall mounting      |
| type of utility sink  | multi purpose sink |
| type of waste kit     | standpipe strainer |