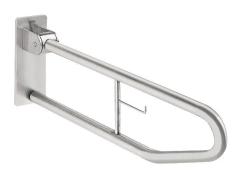

## **KWC** CONTINA Hinged grab rail

#### **Modell-Linie: CONTINA | CNTX73A** Grab rails | Grab rail

### KWC-No.

overall depth

850 mm

700 mm

2000057751 Lenght 700 mm

Foldable grab rail with toilet roll holder for wall mounting, stainless steel, surface satin finished, rough polishing for better surface feel, 32 mm pipe diameter, material thickness 1.2 mm, integrated toilet roll holder, prevention against unmeant folding, gum rubber stop absorber, 4 mm thick mounting plate with three fixing holes, includes

# stainless steel screws and dowels.

Dimensions 100 x 250 x 850 mm (W x H x D) Complying with Norm  $\ddot{O}NORM$  B 1600:2017 (when upfolded, bar shows max. 20 cm towards room)