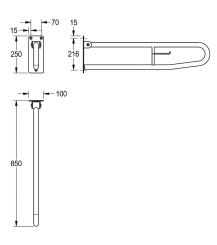

**2000103669** Dimensions 100 x 249 x 850 mm (W x H x D)

# stainless steel screws and dowels.

Dimensions 100 x 250 x 850 mm (W x H x D) Complying with Norm  $\ddot{O}NORM$  B 1600:2017 (when upfolded, bar shows max. 20 cm towards room)

#### **Technical Data**

| back                    | no              |
|-------------------------|-----------------|
| bending angle           | 180 Degree      |
| colour                  | no colour       |
| number of fixing points | 3               |
| hidden fixing           | no              |
| hinged                  | yes             |
| material                | stainless steel |
| material code           | 1.4301 Chrome   |
| material thickness      | 1.2 mm          |
| overall depth           | 850 mm          |
| overall height          | 250 mm          |
| overall width           | 100 mm          |
| pipe diameter           | 32 mm           |
| surface finish          | satin finished  |
| type of fixing          | screw           |
| type of grab rail       | support bar     |
| type of mounting        | wall mounting   |