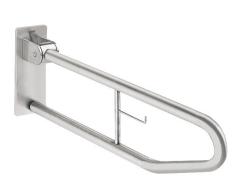

## **KWC** CONTINA Hinged grab rail

## **Modell-Linie: CONTINA | CNTX73A** Grab rails | Grab rail

## KWC-No.

overall depth

stainless steel screws and dowels.

850 mm

700 mm

2000057751 Lenght 700 mm

Foldable grab rail with toilet roll holder for wall mounting, stainless steel, surface satin finished, rough polishing for better surface feel, 32 mm pipe diameter, material thickness 1.2 mm, integrated toilet roll holder, prevention against unmeant folding, gum rubber stop absorber, 4 mm thick mounting plate with three fixing holes, includes