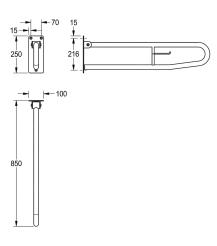

**2000103669** Dimensions 100 x 249 x 850 mm (W x H x D)

| no                  |           |  |
|---------------------|-----------|--|
| 180 Degree          |           |  |
| no colour           |           |  |
| 3                   |           |  |
| no                  |           |  |
| yes                 |           |  |
| stainless steel     |           |  |
| 1.4301 Chrome Nicke | steel V2A |  |
| 1.2 mm              |           |  |
| 850 mm              |           |  |
| 250 mm              |           |  |
| 100 mm              |           |  |
| 32 mm               |           |  |
| satin finished      |           |  |
| screw               |           |  |
| support bar         |           |  |
| wall mounting       |           |  |

Dimensions  $100 \times 250 \times 850$  mm (W x H x D) Complying with Norm ÖNORM B 1600:2017 (when upfolded, bar shows max. 20 cm towards room)

Technical Data

| Technical Data          |  |  |
|-------------------------|--|--|
| back                    |  |  |
| bending angle           |  |  |
| colour                  |  |  |
| number of fixing points |  |  |
| hidden fixing           |  |  |
| hinged                  |  |  |
| material                |  |  |
| material code           |  |  |
| material thickness      |  |  |
| overall depth           |  |  |
| overall height          |  |  |
| overall width           |  |  |
| pipe diameter           |  |  |
| surface finish          |  |  |
| type of fixing          |  |  |
| type of grab rail       |  |  |
| type of mounting        |  |  |