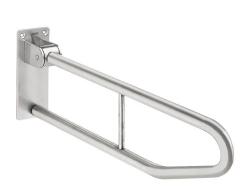

## **KWC** CONTINA Hinged grab rail

### KWC-No.

**2000103670**Dimensions 100 x 250 x 850 mm (W x H x D)

2000057753 Lenght 600 mm

**2000057752** Lenght 700 mm

Foldable grab rail without toilet roll holder for wall mounting, stainless steel, surface satin finished, rough polishing for better surface feel, 32 mm pipe diameter, material thickness 1.2 mm, prevention against unmeant folding, gum rubber stop absorber, 4 mm thick mounting plate with three fixing holes, includes stainless