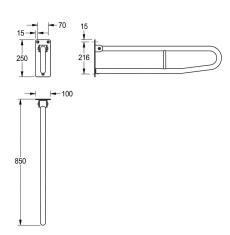

### KWC-No.

**2000103670**Dimensions 100 x 250 x 850 mm (W x H x D)

2000057753 Lenght 600 mm

**2000057752** Lenght 700 mm

Foldable grab rail without toilet roll holder for wall mounting, stainless steel, surface satin finished, rough polishing for better surface feel, 32 mm pipe diameter, material thickness 1.2 mm, prevention against unmeant folding, gum rubber stop absorber, 4 mm thick mounting plate with three fixing holes, includes stainless

### overall depth

850 mm

600 mm

700 mm

steel screws and dowels.

Dimensions  $100\times250\times850$  mm (W x H x D) Complying with Norm ÖNORM B 1600:2017 (when upfolded, bar shows max. 20 cm towards room)

| no                             |          |
|--------------------------------|----------|
| 180 Degree                     |          |
| no colour                      |          |
| 3                              |          |
| no                             |          |
| yes                            |          |
| stainless steel                |          |
| 1.4301 Chrome Nickel steel V2A |          |
| 1.2 mm                         |          |
| 850 mm                         |          |
| 250 mm                         |          |
| 100 mm                         |          |
| 32 mm                          |          |
| satin finished                 |          |
| screw                          | ·        |
| support bar                    | <u>-</u> |
| wall mounting                  |          |