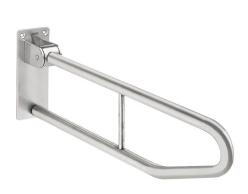

# **KWC** CONTINA Hinged grab rail

## KWC-No.

**2000103670**Dimensions 100 x 250 x 850 mm (W x H x D)

**2000057753** Lenght 600 mm

2000057752 Lenght 700 mm

Foldable grab rail without toilet roll holder for wall mounting, stainless steel, surface satin finished, rough polishing for better surface feel, 32 mm pipe diameter, material thickness 1.2 mm, prevention against unmeant folding, gum rubber stop absorber, 4 mm thick mounting plate with three fixing holes, includes stainless