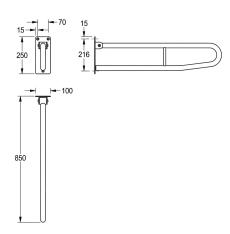

## KWC-No.

**2000103670**Dimensions 100 x 250 x 850 mm (W x H x D)

**2000057753** Lenght 600 mm

2000057752 Lenght 700 mm

Foldable grab rail without toilet roll holder for wall mounting, stainless steel, surface satin finished, rough polishing for better surface feel, 32 mm pipe diameter, material thickness 1.2 mm, prevention against unmeant folding, gum rubber stop absorber, 4 mm thick mounting plate with three fixing holes, includes stainless

## overall depth

850 mm

600 mm

700 mm

steel screws and dowels.

Dimensions  $100\times250\times850$  mm (W x H x D) Complying with Norm ÖNORM B 1600:2017 (when upfolded, bar shows max. 20 cm towards room)

| no                             |   |
|--------------------------------|---|
| 180 Degree                     |   |
| No colour                      |   |
| 3                              |   |
| no                             |   |
| yes                            |   |
| stainless steel                | · |
| 1.4301 Chrome Nickel steel V2A | · |
| 1.2 mm                         |   |
| 850 mm                         |   |
| 250 mm                         |   |
| 100 mm                         |   |
| 32 mm                          | _ |
| satin finished                 |   |
| screw                          |   |
| support bar                    |   |
| wall mounting                  |   |