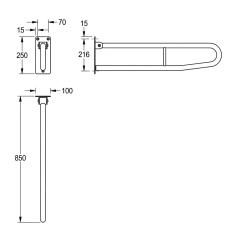

### KWC-No.

**2000103670**Dimensions 100 x 250 x 850 mm (W x H x D)

2000057753 Lenght 600 mm

**2000057752** Lenght 700 mm

Foldable grab rail without toilet roll holder for wall mounting, stainless steel, surface satin finished, rough polishing for better surface feel, 32 mm pipe diameter, material thickness 1.2 mm, prevention against unmeant folding, gum rubber stop absorber, 4 mm thick mounting plate with three fixing holes, includes stainless

### overall depth

850 mm

600 mm

700 mm

steel screws and dowels.

Dimensions  $100\times250\times850$  mm (W x H x D) Complying with Norm ÖNORM B 1600:2017 (when upfolded, bar shows max. 20 cm towards room)

# **Technical Data**

| back                    |
|-------------------------|
| bending angle           |
| colour                  |
| number of fixing points |
| hidden fixing           |
| hinged                  |
| material                |
| material code           |
| material thickness      |
| overall depth           |
| overall height          |
| overall width           |
| pipe diameter           |
| surface finish          |
| type of fixing          |
| type of grab rail       |
| type of mounting        |

| no                             |   |
|--------------------------------|---|
| 180 Degree                     |   |
| No colour                      |   |
| 3                              |   |
| no                             |   |
| yes                            |   |
| stainless steel                |   |
| 1.4301 Chrome Nickel steel V2A |   |
| 1.2 mm                         |   |
| 850 mm                         |   |
| 250 mm                         |   |
| 100 mm                         |   |
| 32 mm                          |   |
| satin finished                 |   |
| screw                          |   |
| support bar                    |   |
| wall mounting                  | · |