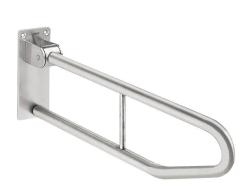

## **KWC** CONTINA Hinged grab rail

## Modell-Linie: CONTINA | CNTX73B

Grab rails | Grab rail

### KWC-No.

**2000103670**Dimensions 100 x 250 x 850 mm (W x H x D)

2000057753 Lenght 600 mm

**2000057752** Lenght 700 mm

Foldable grab rail without toilet roll holder for wall mounting, stainless steel, surface satin finished, rough polishing for better surface feel, 32 mm pipe diameter, material thickness 1.2 mm, prevention against unmeant folding, gum rubber stop absorber, 4 mm thick mounting plate with three fixing holes, includes stainless