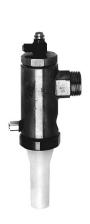

### KWC-No.

| 2000103712 |  |
|------------|--|
|            |  |

2000101061 Version without noise group I

AQUALINE WC flush valve DN 20 with noise group I with remote control, for vandal resistant applications, installation of flush valve outside the user room, remote control in wall installation box with stainless steel cover plate and metal push button.

## Technical Data

| calculation flow rate cold wat | 1  //s                         |
|--------------------------------|--------------------------------|
| Cover plate height             | 110 mm                         |
| Cover plate width              | 110 mm                         |
| functional principle           | hydraulic self-closing         |
| diameter nominal               | DN 20                          |
| material casing                | stainless steel                |
| material code casing           | 1.4301 Chrome Nickel steel V2A |
| material fitting               | brass                          |
| maximum flow pressure          | 4 bar                          |
| maximum flushing flow          | 1.3 l/s                        |
| maximum flush water volume     | 9 Liter                        |
| minimum flow pressure          | 1.2 bar                        |
| minimum flushing flow          | 1 l/s                          |
| minimum flush water volume     | 6 Liter                        |
| protective shutdown            | no                             |
| sound insulation               | yes                            |
| surface finish casing          | satin finished                 |
| surface finish fitting         | raw                            |
| type of flushing fitting       | WC flush valve                 |
| type of mounting               | concealed                      |
| type of operation              | manual operation               |
| water connection               | threaded connection (external) |
| Basic colour                   | stainless steel                |
|                                |                                |