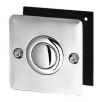

### KWC-No.

| 2000103712 |  |
|------------|--|
|            |  |

2000101061 Version without noise group I

AQUALINE WC flush valve DN 20 with noise group I with remote control, for vandal resistant applications, installation of flush valve outside the user room, remote control in wall installation box with stainless steel cover plate and metal push button.