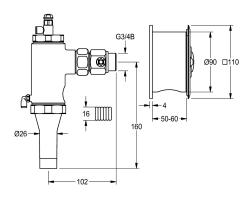

### KWC-No.

| 2000103712 |  |
|------------|--|
|            |  |

2000101061 Version without noise group I

AQUALINE WC flush valve DN 20 with noise group I with remote control, for vandal resistant applications, installation of flush valve outside the user room, remote control in wall installation box with stainless steel cover plate and metal push button.

## Technical Data

| calculation flow rate cold wat | 1  //s                         |
|--------------------------------|--------------------------------|
| Cover plate height             | 110 mm                         |
| Cover plate width              | 110 mm                         |
| functional principle           | hydraulic self-closing         |
| diameter nominal               | DN 20                          |
| material casing                | stainless steel                |
| material code casing           | 1.4301 Chrome Nickel steel V2A |
| material fitting               | brass                          |
| maximum flow pressure          | 4 bar                          |
| maximum flushing flow          | 1.3 l/s                        |
| maximum flush water volume     | 9 Liter                        |
| minimum flow pressure          | 1.2 bar                        |
| minimum flushing flow          | 1 l/s                          |
| minimum flush water volume     | 6 Liter                        |
| protective shutdown            | no                             |
| sound insulation               | yes                            |
| surface finish casing          | satin finished                 |
| surface finish fitting         | raw                            |
| type of flushing fitting       | WC flush valve                 |
| type of mounting               | concealed                      |
| type of operation              | manual operation               |
| water connection               | threaded connection (external) |
| Basic colour                   | stainless steel                |
|                                |                                |