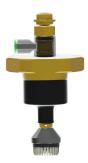

hutdown            | no                             |
| sound insulation               | yes                            |
| surface finish casing          | satin finished                 |
| surface finish fitting         | raw                            |
| type of flushing fitting       | WC flush valve                 |
| type of mounting               | concealed                      |
| type of operation              | manual operation               |
| water connection               | threaded connection (external) |
| Basic colour                   | stainless steel                |
|                                |                                |

## **Spare Parts**



**KWC** AQUALINE WC flushing valve

Modell-Linie: AQRM554C Flushing systems | Self closing wc flushing system



## Upper part

| 2000104384 |  |
|------------|--|
| EFLSY0004  |  |