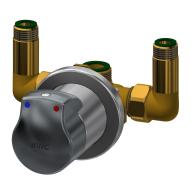

#### 2000103747

AQUAMIX self-closing single mixer DN 15 for installation in stainless steel housings or claddings, for connection to hot and cold water,

flow time adjustable, polished chromium-plated brass.

#### **Technical Data**

| additional connections         | no                       |
|--------------------------------|--------------------------|
| with backflow preventer        | yes                      |
| calculation flow rate cold wat | 0.15 V/s                 |
| calculation flow rate hot wate | 0.15 l/s                 |
| circulation                    | no                       |
| connection with pay water disp | not possible             |
| with filter                    | yes                      |
| adjustable flow time           | yes                      |
| functional principle           | hydraulic self-closing   |
| for hand shower                | no                       |
| hygiene flushing               | no                       |
| diameter nominal               | DN 15                    |
| inlet size                     | G 1/2 B                  |
| Locking mechanism              | Top section, non-ceramic |
| material fitting               | brass-look               |
| maximum flow time              | 50 Seconds               |
| minimum flow pressure          | 1 bar                    |
| minimum flow time              | 1 Seconds                |
| type of mixing                 | yes                      |
| with rosettes/cover plate      | yes                      |
| protective shutdown            | no                       |
| shower pipe draining           | no                       |
| sound insulation               | no                       |
| surface finish fitting         | chromed                  |
| surface treatment fitting      | polished                 |
| temperature limit              | yes                      |