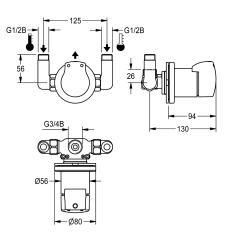

#### 2000103747

AQUAMIX self-closing single mixer DN 15 for installation in stainless steel housings or claddings, for connection to hot and cold water,

flow time adjustable, polished chromium-plated brass.

#### **Technical Data**

| additional connections         | no                       |
|--------------------------------|--------------------------|
| with backflow preventer        | yes                      |
| calculation flow rate cold wat | 0.15 V/s                 |
| calculation flow rate hot wate | 0.15 l/s                 |
| circulation                    | no                       |
| connection with pay water disp | not possible             |
| with filter                    | yes                      |
| adjustable flow time           | yes                      |
| functional principle           | hydraulic self-closing   |
| for hand shower                | no                       |
| hygiene flushing               | no                       |
| diameter nominal               | DN 15                    |
| inlet size                     | G 1/2 B                  |
| Locking mechanism              | Top section, non-ceramic |
| material fitting               | brass-look               |
| maximum flow time              | 50 Seconds               |
| minimum flow pressure          | 1 bar                    |
| minimum flow time              | 1 Seconds                |
| type of mixing                 | yes                      |
| with rosettes/cover plate      | yes                      |
| protective shutdown            | no                       |
| shower pipe draining           | no                       |
| sound insulation               | no                       |
| surface finish fitting         | chromed                  |
| surface treatment fitting      | polished                 |
| temperature limit              | yes                      |