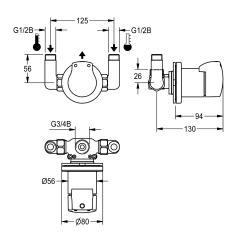

### 2000103747

 $\label{eq:AQUAMIX} A \mbox{QUAMIX} self-closing single mixer DN 15 for installation in stainless steel housings or claddings, for connection to hot and cold water, \mbox{}$ 

flow time adjustable, polished chromium-plated brass.

## Technical Data

| - Teelinical Data              |                          |  |
|--------------------------------|--------------------------|--|
| additional connections         | no                       |  |
| with backflow preventer        | yes                      |  |
| calculation flow rate cold wat | 0.15 <i>l</i> /s         |  |
| calculation flow rate hot wate | 0.15 <i>V</i> s          |  |
| circulation                    | no                       |  |
| connection with pay water disp | not possible             |  |
| with filter                    | yes                      |  |
| adjustable flow time           | yes                      |  |
| functional principle           | hydraulic self-closing   |  |
| for hand shower                | no                       |  |
| hygiene flushing               | no                       |  |
| diameter nominal               | DN 15                    |  |
| inlet size                     | G 1/2 B                  |  |
| Locking mechanism              | Top section, non-ceramic |  |
| material fitting               | brass                    |  |
| maximum flow time              | 50 Seconds               |  |
| minimum flow pressure          | 1 bar                    |  |
| minimum flow time              | 1 Seconds                |  |
| type of mixing                 | yes                      |  |
| with rosettes/cover plate      | yes                      |  |
| protective shutdown            | no                       |  |
| shower pipe draining           | no                       |  |
| sound insulation               | no                       |  |
| surface finish fitting         | chromed                  |  |
| surface treatment fitting      | polished                 |  |
| temperature limit              | yes                      |  |
|                                |                          |  |