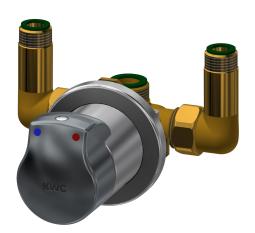

### 2000103747

 $\label{eq:AQUAMIX} A \mbox{QUAMIX} self-closing single mixer DN 15 for installation in stainless steel housings or claddings, for connection to hot and cold water, \mbox{}$ 

flow time adjustable, polished chromium-plated brass.