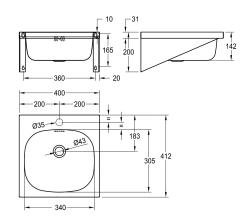

#### 2000103762

With 35 mm diameter tap hole, centered

Single wash basin for wall mounting, stainless steel, surface satin finished, material thickness 1 mm, seamless welded bowl with diameter 340  $\times$  300  $\times$  140 mm, rectangular shape, 80 mm tap ledge, with overflow, 1 1/4" plug waste, drainage rewards centric,

prewelded mounting brackets, includes screws and dowels.

With taphole Dimensions  $400 \times 200 \times 412 \text{ mm}$  (W x H x D)

## Technical Data

| type of basin       |  |
|---------------------|--|
| bowl position       |  |
| bowl - bowl height  |  |
| bowlfinish          |  |
| bowl - depth        |  |
| bowl shape          |  |
| bowl - width        |  |
| colour              |  |
| material            |  |
| material code       |  |
| material thickness  |  |
| overall depth       |  |
| overall height      |  |
| overall width       |  |
| overflow            |  |
| overflow position   |  |
| rear upstand        |  |
| siphon diameter     |  |
| siphon included     |  |
| splash back         |  |
| surface finish      |  |
| number of tap holes |  |
| tap hole diameter   |  |
| tap hole position   |  |
|                     |  |

| Wash basin                     |
|--------------------------------|
| Center                         |
| 142 mm                         |
| satin finished                 |
| 305 mm                         |
| rectangle                      |
| 340 mm                         |
| no colour                      |
| stainless steel                |
| 1.4301 Chrome Nickel steel V2A |
| 1 mm                           |
| 412 mm                         |
| 200 mm                         |
| 400 mm                         |
| yes                            |
| back                           |
| no                             |
| DN 32                          |
| no                             |
| optional                       |
| satin finished                 |
| 1                              |
| 35 mm                          |
| middle                         |
|                                |

# KWC ANIMA Single washbasin

Modell-Linie: ANIMA | WT400A-M Washbasins & Washtroughs | Wash basins

| tap ledge             | yes           |  |
|-----------------------|---------------|--|
| type of mounting      | wall mounting |  |
| type of waste kit     | plug waste    |  |
| waste hole position   | centre back   |  |
| waste hole projection | 183 mm        |  |
| waste kit included    | yes           |  |
| waste size            | DN 32         |  |
| waste sleeve included | no            |  |