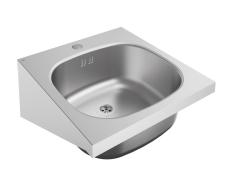

#### 2000103762

With 35 mm diameter tap hole, centered

Single wash basin for wall mounting, stainless steel, surface satin finished, material thickness 1 mm, seamless welded bowl with diameter 340  $\times$  300  $\times$  140 mm, rectangular shape, 80 mm tap ledge, with overflow, 1 1/4" plug waste, drainage rewards centric,

prewelded mounting brackets, includes screws and dowels.

With taphole Dimensions  $400 \times 200 \times 412 \text{ mm}$  (W x H x D)