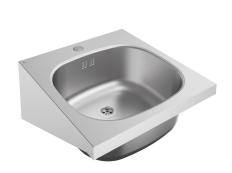

### KWC-No.

With 35 mm diameter tap hole, centered

Single wash basin for wall mounting, stainless steel, surface satin finished, material thickness 1 mm, seamless welded bowl with diameter 340  $\times$  300  $\times$  140 mm, rectangular shape, 80 mm tap ledge, with overflow, 1 1/4" plug waste, drainage rewards centric,

prewelded mounting brackets, includes screws and dowels.

With taphole Dimensions 400 x 200 x 412 mm (W x H x D)