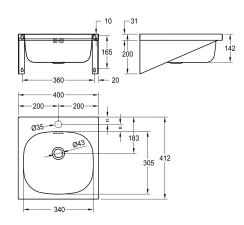

### KWC-No.

With 35 mm diameter tap hole, centered

Single wash basin for wall mounting, stainless steel, surface satin finished, material thickness 1 mm, seamless welded bowl with diameter 340  $\times$  300  $\times$  140 mm, rectangular shape, 80 mm tap ledge, with overflow, 1 1/4" plug waste, drainage rewards centric,

prewelded mounting brackets, includes screws and dowels.

With taphole Dimensions 400 x 200 x 412 mm (W x H x D)

| Wash basin                     |
|--------------------------------|
| center                         |
| 142 mm                         |
| satin finished                 |
| 305 mm                         |
| rectangle                      |
| 340 mm                         |
| No colour                      |
| stainless steel                |
| 1.4301 Chrome Nickel steel V2A |
| 1 mm                           |
| 412 mm                         |
| 200 mm                         |
| 400 mm                         |
| yes                            |
| back                           |
| no                             |
| DN 32                          |
| no                             |
| optional                       |
| satin finished                 |
| 1                              |
| 35 mm                          |
| middle                         |
| yes                            |
| wall mounting                  |
|                                |