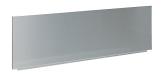

|
| 200 mm                       |     |
| 400 mm                       |     |
| yes                          |     |
| back                         |     |
| no                           |     |
| DN 32                        |     |
| no                           |     |
| optional                     |     |
| satin finished               |     |
| 1                            |     |
| 35 mm                        |     |
| middle                       |     |
| yes                          |     |
| wall mounting                |     |





# KWC ANIMA Single washbasin

**Modell-Linie: ANIMA | WT400A-M** Washbasins & Washtroughs | Wash basins

| centre back |
|-------------|
| 183 mm      |
| yes         |
| DN 32       |
| no          |
|             |

## **Optional Accessories**



### ANIMA splash back

**2000100065** SB400