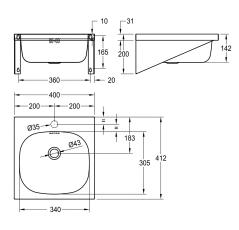

#### KWC-No.

2000103762

With 35 mm diameter tap hole, centered

Single wash basin for wall mounting, stainless steel, surface satin finished, material thickness 1 mm, seamless welded bowl with diameter 340 x 300 x 140 mm, rectangular shape, 80 mm tap ledge, with overflow, 1 1/4" plug waste, drainage rewards centric,

prewelded mounting brackets, includes screws and dowels.

With taphole Dimensions 400 x 200 x 412 mm (W x H x D)

| Washbasin                    |     |
|------------------------------|-----|
| center                       |     |
| 142 mm                       |     |
| satin finished               |     |
| 305 mm                       |     |
| rectangle                    |     |
| 340 mm                       |     |
| No colour                    |     |
| stainless steel              |     |
| 1.4301 Chrome Nickel steel V | ′2A |
| 1 mm                         |     |
| 412 mm                       |     |
| 200 mm                       |     |
| 400 mm                       |     |
| yes                          |     |
| back                         |     |
| no                           |     |
| DN 32                        |     |
| no                           |     |
| optional                     |     |
| satin finished               |     |
| 1                            |     |
| 35 mm                        |     |
| middle                       |     |
| yes                          |     |
| wall mounting                |     |