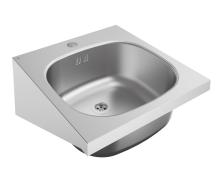

#### KWC-No.

2000103762

With 35 mm diameter tap hole, centered

Single wash basin for wall mounting, stainless steel, surface satin finished, material thickness 1 mm, seamless welded bowl with diameter 340 x 300 x 140 mm, rectangular shape, 80 mm tap ledge, with overflow, 1 1/4" plug waste, drainage rewards centric,

prewelded mounting brackets, includes screws and dowels.

With taphole Dimensions 400 x 200 x 412 mm (W x H x D)