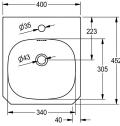

## KWC-No.

With 35 mm diameter tap hole, centered

Single wash basin for wall mounting, stainless steel, surface satin finished, material thickness 1 mm, seamless welded bowl with diameter 340  $\times$  300  $\times$  140 mm, rectangular shape, 120 mm tap ledge, with overflow, 1 1/4" plug waste, drainage rewards centric, front panel with 45° corner edges, prewelded mounting brackets,

## number of tap holes

mounting conform EN 31, includes screws and dowels.

With taphole Dimensions 400 x 150 x 452 mm (W x H x D)

| Wash basin                     |  |
|--------------------------------|--|
| center                         |  |
| 142 mm                         |  |
| satin finished                 |  |
| 305 mm                         |  |
| rounded rectangle              |  |
| 340 mm                         |  |
| No colour                      |  |
| stainless steel                |  |
| 1.4301 Chrome Nickel steel V2A |  |
| 1 mm                           |  |
| 452 mm                         |  |
| 150 mm                         |  |
| 400 mm                         |  |
| yes                            |  |
| back                           |  |
| no                             |  |
| DN 32                          |  |
| no                             |  |
| optional                       |  |
| satin finished                 |  |
| 1                              |  |
| 35 mm                          |  |
| middle                         |  |
| yes                            |  |