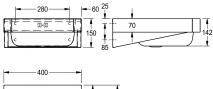

## KWC-No.

With 35 mm diameter tap hole, centered

Single wash basin for wall mounting, stainless steel, surface satin finished, material thickness 1 mm, seamless welded bowl with diameter 340  $\times$  300  $\times$  140 mm, rectangular shape, 120 mm tap ledge, with overflow, 1 1/4" plug waste, drainage rewards centric, front panel with 45° corner edges, prewelded mounting brackets,

## number of tap holes

mounting conform EN 31, includes screws and dowels.

With taphole Dimensions 400 x 150 x 452 mm (W x H x D)

| Wash basin                     |  |
|--------------------------------|--|
| center                         |  |
| 142 mm                         |  |
| satin finished                 |  |
| 305 mm                         |  |
| rounded rectangle              |  |
| 340 mm                         |  |
| No colour                      |  |
| stainless steel                |  |
| 1.4301 Chrome Nickel steel V2A |  |
| 1 mm                           |  |
| 452 mm                         |  |
| 150 mm                         |  |
| 400 mm                         |  |
| yes                            |  |
| back                           |  |
| no                             |  |
| DN 32                          |  |
| no                             |  |
| optional                       |  |
| satin finished                 |  |
| 1                              |  |
| 35 mm                          |  |
| middle                         |  |
| yes                            |  |

# KWC ANIMA Single washbasin

Modell-Linie: ANIMA | WT400C-M Washbasins & Washtroughs | Wash basins

| type of mounting      | wall mounting |
|-----------------------|---------------|
| type of waste kit     | plug waste    |
| waste hole position   | centre back   |
| waste hole projection | 223 mm        |
| waste kit included    | yes           |
| waste size            | DN 32         |
| waste sleeve included | no            |