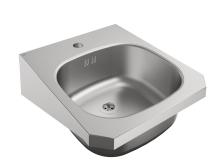

## KWC-No.

With 35 mm diameter tap hole, centered

Single wash basin for wall mounting, stainless steel, surface satin finished, material thickness 1 mm, seamless welded bowl with diameter 340  $\times$  300  $\times$  140 mm, rectangular shape, 120 mm tap ledge, with overflow, 1 1/4" plug waste, drainage rewards centric, front panel with 45° corner edges, prewelded mounting brackets,

## number of tap holes

mounting conform EN 31, includes screws and dowels.

With taphole Dimensions 400 x 150 x 452 mm (W x H x D)

| Wash basin                     |  |
|--------------------------------|--|
| center                         |  |
| 142 mm                         |  |
| satin finished                 |  |
| 305 mm                         |  |
| rounded rectangle              |  |
| 340 mm                         |  |
| No colour                      |  |
| stainless steel                |  |
| 1.4301 Chrome Nickel steel V2A |  |
| 1 mm                           |  |
| 452 mm                         |  |
| 150 mm                         |  |
| 400 mm                         |  |
| yes                            |  |
| back                           |  |
| no                             |  |
| DN 32                          |  |
| no                             |  |
| optional                       |  |
| satin finished                 |  |
| 1                              |  |
| 35 mm                          |  |
| middle                         |  |
| yes                            |  |