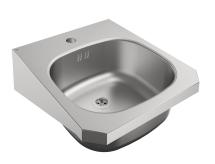

### KWC-No.

2000103763

With 35 mm diameter tap hole, centered

Single wash basin for wall mounting, stainless steel, surface satin finished, material thickness 1 mm, seamless welded bowl with diameter 340 x 300 x 140 mm, rectangular shape, 120 mm tap ledge, with overflow, 1 1/4" plug waste, drainage rewards centric, front panel with 45° corner edges, prewelded mounting brackets,

## number of tap holes

1

mounting conform EN 31, includes screws and dowels.

With taphole Dimensions 400 x 150 x 452 mm (W x H x D)

| Washb     | asin                    |
|-----------|-------------------------|
| center    |                         |
| 142 mr    | n                       |
| satin fir | ished                   |
| 305 mr    | n                       |
| roundeo   | d rectangle             |
| 340 mr    | n                       |
| No colo   | ur                      |
| stainles  | s steel                 |
| 1.4301    | Chrome Nickel steel V2A |
| 1 mm      |                         |
| 452 mr    | n                       |
| 150 mr    | n                       |
| 400 mr    | n                       |
| yes       |                         |
| back      |                         |
| no        |                         |
| DN 32     |                         |
| no        |                         |
| optiona   | I                       |
| satin fir | ished                   |
| 1         |                         |
| 35 mm     |                         |
| middle    |                         |
| yes       |                         |