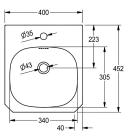

### KWC-No.

2000103763

With 35 mm diameter tap hole, centered

Single wash basin for wall mounting, stainless steel, surface satin finished, material thickness 1 mm, seamless welded bowl with diameter 340 x 300 x 140 mm, rectangular shape, 120 mm tap ledge, with overflow, 1 1/4" plug waste, drainage rewards centric, front panel with 45° corner edges, prewelded mounting brackets,

## number of tap holes

1

mounting conform EN 31, includes screws and dowels.

With taphole Dimensions 400 x 150 x 452 mm (W x H x D)

| Washb     | asin                    |
|-----------|-------------------------|
| center    |                         |
| 142 mr    | n                       |
| satin fir | ished                   |
| 305 mr    | n                       |
| roundeo   | d rectangle             |
| 340 mr    | n                       |
| No colo   | ur                      |
| stainles  | s steel                 |
| 1.4301    | Chrome Nickel steel V2A |
| 1 mm      |                         |
| 452 mr    | n                       |
| 150 mr    | n                       |
| 400 mr    | n                       |
| yes       |                         |
| back      |                         |
| no        |                         |
| DN 32     |                         |
| no        |                         |
| optiona   | I                       |
| satin fir | ished                   |
| 1         |                         |
| 35 mm     |                         |
| middle    |                         |
| yes       |                         |

# KWC ANIMA Single washbasin

**Modell-Linie: ANIMA | WT400C-M** Washbasins & Washtroughs | Wash basins

| type of mounting      | wall mounting |
|-----------------------|---------------|
| type of waste kit     | plug waste    |
| waste hole position   | centre back   |
| waste hole projection | 223 mm        |
| waste kit included    | yes           |
| waste size            | DN 32         |
| waste sleeve included | no            |
|                       |               |