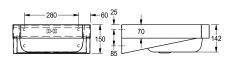

### KWC-No.

2000103763

With 35 mm diameter tap hole, centered

Single wash basin for wall mounting, stainless steel, surface satin finished, material thickness 1 mm, seamless welded bowl with diameter 340 x 300 x 140 mm, rectangular shape, 120 mm tap ledge, with overflow, 1 1/4" plug waste, drainage rewards centric, front panel with 45° corner edges, prewelded mounting brackets,

## number of tap holes

1

mounting conform EN 31, includes screws and dowels.

With taphole Dimensions 400 x 150 x 452 mm (W x H x D)

| Washb     | asin                    |
|-----------|-------------------------|
| center    |                         |
| 142 mr    | n                       |
| satin fir | ished                   |
| 305 mr    | n                       |
| roundeo   | d rectangle             |
| 340 mr    | n                       |
| No colo   | ur                      |
| stainles  | s steel                 |
| 1.4301    | Chrome Nickel steel V2A |
| 1 mm      |                         |
| 452 mr    | n                       |
| 150 mr    | n                       |
| 400 mr    | n                       |
| yes       |                         |
| back      |                         |
| no        |                         |
| DN 32     |                         |
| no        |                         |
| optiona   | I                       |
| satin fir | ished                   |
| 1         |                         |
| 35 mm     |                         |
| middle    |                         |
| yes       |                         |

# KWC ANIMA Single washbasin

**Modell-Linie: ANIMA | WT400C-M** Washbasins & Washtroughs | Wash basins

| type of mounting      | wall mounting |
|-----------------------|---------------|
| type of waste kit     | plug waste    |
| waste hole position   | centre back   |
| waste hole projection | 223 mm        |
| waste kit included    | yes           |
| waste size            | DN 32         |
| waste sleeve included | no            |
|                       |               |