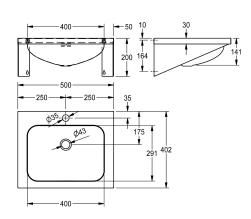

#### 2000103764

With 35 mm diameter tap hole, centered

Single wash basin for wall mounting, stainless steel, surface satin finished, material thickness 1 mm, seamless welded bowl with diameter 500 x 400 x 200 mm, rectangular shape, 70 mm tap ledge, with overflow, 1  $1/4^{\rm w}$  plug waste, drainage rewards centric,

1

prewelded mounting brackets, includes screws and dowels.

With taphole

Dimensions 500 x 200 x 402 mm (W x H x D)

## Technical Data

| rechnical Data      |  |
|---------------------|--|
| type of basin       |  |
| bowl position       |  |
| bowl - bowl height  |  |
| bowl finish         |  |
| bowl - depth        |  |
| bowl shape          |  |
| bowl - width        |  |
| colour              |  |
| material            |  |
| material code       |  |
| material thickness  |  |
| overall depth       |  |
| overall height      |  |
| overall width       |  |
| overflow            |  |
| overflow position   |  |
| rear upstand        |  |
| siphon diameter     |  |
| siphon included     |  |
| splash back         |  |
| surface finish      |  |
| number of tap holes |  |
| tap hole diameter   |  |
| tap hole position   |  |

# KWC ANIMA Single washbasin

Modell-Linie: ANIMA | WT500A-M Washbasins & Washtroughs | Wash basins

| tap ledge             | yes           |  |
|-----------------------|---------------|--|
| type of mounting      | wall mounting |  |
| type of waste kit     | plug waste    |  |
| waste hole position   | centre back   |  |
| waste hole projection | 175 mm        |  |
| waste kit included    | yes           |  |
| waste size            | DN 32         |  |
| waste sleeve included | no            |  |