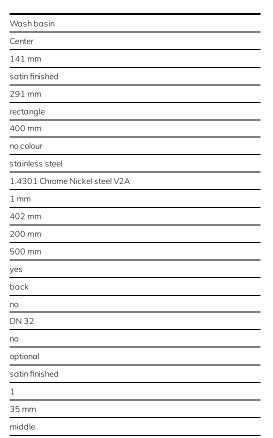

## Technical Data

| rechnical Data      |  |
|---------------------|--|
| type of basin       |  |
| bowl position       |  |
| bowl - bowl height  |  |
| bowl finish         |  |
| bowl - depth        |  |
| bowl shape          |  |
| bowl - width        |  |
| colour              |  |
| material            |  |
| material code       |  |
| material thickness  |  |
| overall depth       |  |
| overall height      |  |
| overall width       |  |
| overflow            |  |
| overflow position   |  |
| rear upstand        |  |
| siphon diameter     |  |
| siphon included     |  |
| splash back         |  |
| surface finish      |  |
| number of tap holes |  |
| tap hole diameter   |  |
| tap hole position   |  |

# KWC ANIMA Single washbasin

Modell-Linie: ANIMA | WT500A-M Washbasins & Washtroughs | Wash basins

| tap ledge             | yes           |  |
|-----------------------|---------------|--|
| type of mounting      | wall mounting |  |
| type of waste kit     | plug waste    |  |
| waste hole position   | centre back   |  |
| waste hole projection | 175 mm        |  |
| waste kit included    | yes           |  |
| waste size            | DN 32         |  |
| waste sleeve included | no            |  |