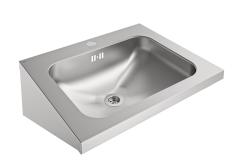

#### 2000103764

With 35 mm diameter tap hole, centered

Single wash basin for wall mounting, stainless steel, surface satin finished, material thickness 1 mm, seamless welded bowl with diameter 500 x 400 x 200 mm, rectangular shape, 70 mm tap ledge, with overflow, 1  $1/4^{\rm w}$  plug waste, drainage rewards centric,

1

prewelded mounting brackets, includes screws and dowels.

With taphole

Dimensions 500 x 200 x 402 mm (W x H x D)