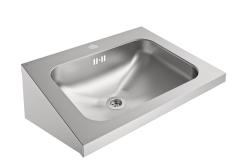

## KWC-No.

2000103764 With 35 mm diameter tap hole, centered

Single wash basin for wall mounting, stainless steel, surface satin finished, material thickness 1 mm, seamless welded bowl with diameter  $500\times400\times200$  mm, rectangular shape, 70 mm tap ledge, with overflow, 1 1/4" plug waste, drainage rewards centric,

## number of tap holes

prewelded mounting brackets, includes screws and dowels.

With taphole Dimensions 500 x 200 x 402 mm (W x H x D)

| Wash basin                     |  |
|--------------------------------|--|
| center                         |  |
| 141 mm                         |  |
| satin finished                 |  |
| 291 mm                         |  |
| rectangle                      |  |
| 400 mm                         |  |
| No colour                      |  |
| stainless steel                |  |
| 1.4301 Chrome Nickel steel V2A |  |
| 1 mm                           |  |
| 402 mm                         |  |
| 200 mm                         |  |
| 500 mm                         |  |
| yes                            |  |
| back                           |  |
| no                             |  |
| DN 32                          |  |
| no                             |  |
| optional                       |  |
| satin finished                 |  |
| 1                              |  |
| 35 mm                          |  |
| middle                         |  |
| yes                            |  |
| wall mounting                  |  |