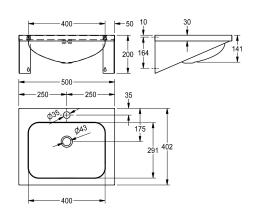

## KWC-No.

2000103764 With 35 mm diameter tap hole, centered

Single wash basin for wall mounting, stainless steel, surface satin finished, material thickness 1 mm, seamless welded bowl with diameter  $500\times400\times200$  mm, rectangular shape, 70 mm tap ledge, with overflow, 1 1/4" plug waste, drainage rewards centric,

## number of tap holes

prewelded mounting brackets, includes screws and dowels.

With taphole Dimensions 500 x 200 x 402 mm (W x H x D)

| Wash basin                     |  |
|--------------------------------|--|
| center                         |  |
| 141 mm                         |  |
| satin finished                 |  |
| 291 mm                         |  |
| rectangle                      |  |
| 400 mm                         |  |
| No colour                      |  |
| stainless steel                |  |
| 1.4301 Chrome Nickel steel V2A |  |
| 1 mm                           |  |
| 402 mm                         |  |
| 200 mm                         |  |
| 500 mm                         |  |
| yes                            |  |
| back                           |  |
| no                             |  |
| DN 32                          |  |
| no                             |  |
| optional                       |  |
| satin finished                 |  |
| 1                              |  |
| 35 mm                          |  |
| middle                         |  |
| yes                            |  |
| wall mounting                  |  |