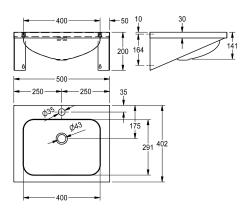

### Modell-Linie: ANIMA | WT500A-M

Washbasins & Washtroughs | Wash basins

Single wash basin for wall mounting, stainless steel, surface satin finished, material thickness 1 mm, seamless welded bowl with diameter 500 x 400 x 200 mm, rectangular shape, 70 mm tap ledge, with overflow, 1 1/4" plug waste, drainage rewards centric,

#### KWC-No.

2000103764 With 35 mm diameter tap hole, centered

number of tap holes

1

prewelded mounting brackets, includes screws and dowels.

With taphole Dimensions 500 x 200 x 402 mm (W x H x D)

### Technical Data

| Technical Data      |  |
|---------------------|--|
| type of basin       |  |
| bowl position       |  |
| bowl - bowl height  |  |
| bowl finish         |  |
| bowl - depth        |  |
| bowl shape          |  |
| bowl - width        |  |
| colour              |  |
| material            |  |
| material code       |  |
| material thickness  |  |
| overall depth       |  |
| overall height      |  |
| overall width       |  |
| overflow            |  |
| overflow position   |  |
| rear upstand        |  |
| siphon diameter     |  |
| siphon included     |  |
| splash back         |  |
| surface finish      |  |
| number of tap holes |  |
| tap hole diameter   |  |
| tap hole position   |  |
| tap ledge           |  |
| type of mounting    |  |

| center  |                           | - |
|---------|---------------------------|---|
|         |                           |   |
| 141 n   |                           |   |
| satinf  | inished                   |   |
| 291 n   | im                        |   |
| rectar  | gle                       |   |
| 400 n   | -<br>IM                   |   |
| No co   | our                       |   |
| stainle | ess steel                 |   |
| 1.430   | 1 Chrome Nickel steel V2A |   |
| 1 mm    |                           |   |
| 402 n   | im                        |   |
| 200 n   | im                        |   |
| 500 n   | im                        |   |
| yes     |                           |   |
| back    |                           |   |
| no      |                           |   |
| DN 32   |                           |   |
| no      |                           |   |
| optior  | al                        |   |
| satinf  | inished                   |   |
| 1       |                           |   |
| 35 mr   | n                         |   |
| middl   | 2                         |   |
| yes     |                           |   |

# KWC ANIMA Single washbasin

**Modell-Linie: ANIMA | WT500A-M** Washbasins & Washtroughs | Wash basins

| plug waste  |  |  |
|-------------|--|--|
| centre back |  |  |
| 175 mm      |  |  |
| yes         |  |  |
| DN 32       |  |  |
| no          |  |  |
|             |  |  |