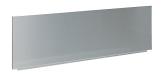

| yes     |                           |   |
| back    |                           |   |
| no      |                           |   |
| DN 32   |                           |   |
| no      |                           |   |
| optior  | al                        |   |
| satinf  | inished                   |   |
| 1       |                           |   |
| 35 mr   | n                         |   |
| middl   | 2                         |   |
| yes     |                           |   |





# KWC ANIMA Single washbasin

**Modell-Linie: ANIMA | WT500A-M** Washbasins & Washtroughs | Wash basins

| plug waste  |  |  |
|-------------|--|--|
| centre back |  |  |
| 175 mm      |  |  |
| yes         |  |  |
| DN 32       |  |  |
| no          |  |  |
|             |  |  |

## **Optional Accessories**



### ANIMA splash back

**2000100066** SB500