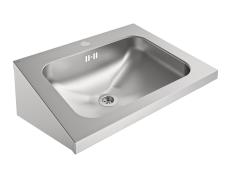

### Modell-Linie: ANIMA | WT500A-M

Washbasins & Washtroughs | Wash basins

Single wash basin for wall mounting, stainless steel, surface satin finished, material thickness 1 mm, seamless welded bowl with diameter 500 x 400 x 200 mm, rectangular shape, 70 mm tap ledge, with overflow, 1 1/4" plug waste, drainage rewards centric,

#### KWC-No.

2000103764 With 35 mm diameter tap hole, centered

number of tap holes

1

prewelded mounting brackets, includes screws and dowels.

With taphole Dimensions 500 x 200 x 402 mm (W x H x D)