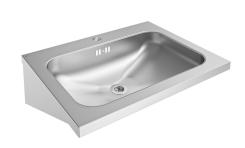

#### 2000103765

With 35 mm diameter tap hole, centered

Single wash basin for wall mounting, stainless steel, surface satin finished, material thickness 1 mm, seamless welded bowl with diameter  $550 \times 350 \times 140$  mm, rectangular shape, 75 mm tap ledge, with overflow, 1 1/4" plug waste, drainage rewards centric,

Τ

prewelded mounting brackets, includes screws and dowels.

With taphole

Dimensions 600 x 200 x 440 mm (W x H x D)

| Wash basin                     |
|--------------------------------|
| Center                         |
| 146 mm                         |
| satin finished                 |
| 340 mm                         |
| rectangle                      |
| 540 mm                         |
| no colour                      |
| stainless steel                |
| 1.4301 Chrome Nickel steel V2A |
| 1 mm                           |
| 440 mm                         |
| 200 mm                         |
| 600 mm                         |
| yes                            |
| back                           |
| no                             |
| DN 32                          |
| no                             |
| optional                       |
| satin finished                 |
| 1                              |
| 35 mm                          |
| middle                         |