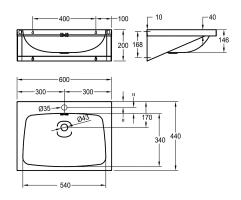

Τ

prewelded mounting brackets, includes screws and dowels.

With taphole

Dimensions 600 x 200 x 440 mm (W x H x D)

#### Technical Data

| type of basin       |  |
|---------------------|--|
| bowl position       |  |
| bowl - bowl height  |  |
| bowl finish         |  |
| bowl - depth        |  |
| bowl shape          |  |
| bowl - width        |  |
| colour              |  |
| material            |  |
| material code       |  |
| material thickness  |  |
| overall depth       |  |
| overall height      |  |
| overall width       |  |
| overflow            |  |
| overflow position   |  |
| rear upstand        |  |
| siphon diameter     |  |
| siphon included     |  |
| splash back         |  |
| surface finish      |  |
| number of tap holes |  |
| tap hole diameter   |  |
| tap hole position   |  |
|                     |  |

| Wash basin                     |
|--------------------------------|
| Center                         |
| 146 mm                         |
| satin finished                 |
| 340 mm                         |
| rectangle                      |
| 540 mm                         |
| no colour                      |
| stainless steel                |
| 1.4301 Chrome Nickel steel V2A |
| 1 mm                           |
| 440 mm                         |
| 200 mm                         |
| 600 mm                         |
| yes                            |
| back                           |
| no                             |
| DN 32                          |
| no                             |
| optional                       |
| satin finished                 |
| 1                              |
| 35 mm                          |
| middle                         |

# KWC ANIMA Single washbasin

Modell-Linie: ANIMA | WT600A-M Washbasins & Washtroughs | Wash basins

| tap ledge             | yes           |  |
|-----------------------|---------------|--|
| type of mounting      | wall mounting |  |
| type of waste kit     | plug waste    |  |
| waste hole position   | centre back   |  |
| waste hole projection | 170 mm        |  |
| waste kit included    | yes           |  |
| waste size            | DN 32         |  |
| waste sleeve included | no            |  |