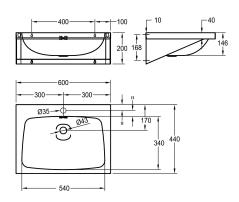

#### 203.0000.155

2000103765 With 35 mm diameter tap hole, centered

Single wash basin for wall mounting, stainless steel, surface satin finished, material thickness 1 mm, seamless welded bowl with diameter  $550 \times 350 \times 140$  mm, rectangular shape, 75 mm tap ledge, with overflow,  $1\ 1/4$ " plug waste, drainage rewards centric,

prewelded mounting brackets, includes screws and dowels.

Dimensions 600 x 200 x 440 mm (W x H x D)

| -<br>Wash basin                |
|--------------------------------|
| Center                         |
| 146 mm                         |
| satin finished                 |
| 340 mm                         |
| rectangle                      |
| 540 mm                         |
| no colour                      |
| stainless steel                |
| 1.4301 Chrome Nickel steel V2A |
| 1 mm                           |
| 440 mm                         |
| 200 mm                         |
| 600 mm                         |
| yes                            |
| back                           |
| no                             |
| DN 32                          |
| no                             |
| optional                       |
| satin finished                 |
| 1                              |
| 35 mm                          |
| middle                         |
|                                |