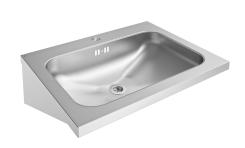

#### 203.0000.155

2000103765 With 35 mm diameter tap hole, centered

Single wash basin for wall mounting, stainless steel, surface satin finished, material thickness 1 mm, seamless welded bowl with diameter  $550 \times 350 \times 140$  mm, rectangular shape, 75 mm tap ledge, with overflow,  $1\ 1/4$ " plug waste, drainage rewards centric,

prewelded mounting brackets, includes screws and dowels.

Dimensions 600 x 200 x 440 mm (W x H x D)