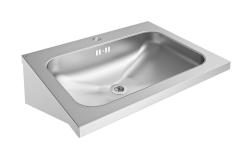

## KWC-No.

With 35 mm diameter tap hole, centered

Single wash basin for wall mounting, stainless steel, surface satin finished, material thickness 1 mm, seamless welded bowl with diameter  $550 \times 350 \times 140$  mm, rectangular shape, 75 mm tap ledge, with overflow, 1 1/4" plug waste, drainage rewards centric,

## number of tap holes

prewelded mounting brackets, includes screws and dowels.

With taphole Dimensions 600 x 200 x 440 mm (W x H x D)

| Wash basin                     |
|--------------------------------|
| center                         |
| 146 mm                         |
| satin finished                 |
| 340 mm                         |
| rectangle                      |
| 540 mm                         |
| No colour                      |
| stainless steel                |
| 1.4301 Chrome Nickel steel V2A |
| 1 mm                           |
| 440 mm                         |
| 200 mm                         |
| 600 mm                         |
| yes                            |
| back                           |
| no                             |
| DN 32                          |
| no                             |
| optional                       |
| satin finished                 |
| 1                              |
| 35 mm                          |
| middle                         |
| yes                            |
| wall mounting                  |