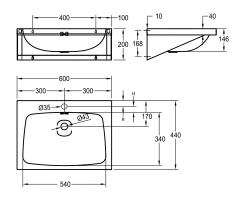

## KWC-No.

With 35 mm diameter tap hole, centered

Single wash basin for wall mounting, stainless steel, surface satin finished, material thickness 1 mm, seamless welded bowl with diameter  $550 \times 350 \times 140$  mm, rectangular shape, 75 mm tap ledge, with overflow, 1 1/4" plug waste, drainage rewards centric,

## number of tap holes

prewelded mounting brackets, includes screws and dowels.

With taphole Dimensions 600 x 200 x 440 mm (W x H x D)

| Wash basin                     |
|--------------------------------|
| center                         |
| 146 mm                         |
| satin finished                 |
| 340 mm                         |
| rectangle                      |
| 540 mm                         |
| No colour                      |
| stainless steel                |
| 1.4301 Chrome Nickel steel V2A |
| 1 mm                           |
| 440 mm                         |
| 200 mm                         |
| 600 mm                         |
| yes                            |
| back                           |
| no                             |
| DN 32                          |
| no                             |
| optional                       |
| satin finished                 |
| 1                              |
| 35 mm                          |
| middle                         |
| yes                            |
| wall mounting                  |

# KWC ANIMA Single washbasin

Modell-Linie: ANIMA | WT600A-M Washbasins & Washtroughs | Wash basins

| type of waste kit     | plug waste  |  |
|-----------------------|-------------|--|
| waste hole position   | centre back |  |
| waste hole projection | 170 mm      |  |
| waste kit included    | yes         |  |
| waste size            | DN 32       |  |
| waste sleeve included | no          |  |