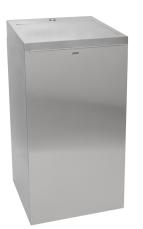

### KWC-No.

**2000103806** Dimensions 275 x 609 x 207 mm (W x H x D)

Waste bin for wall mounting or floor standing, made of stainless steel, surface satin finished, material thickness 0.8 mm, self closing lid, folding bag holder, cylinder lock with KWC standard key, approx. 30 liter capacity, includes stainless steel screws and

### dowels.

Dimensions 275 x 610 x 207 mm (W x H x D)