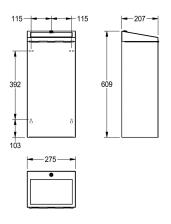

### KWC-No.

**2000103806** Dimensions 275 x 609 x 207 mm (W x H x D)

Waste bin for wall mounting or floor standing, made of stainless steel, surface satin finished, material thickness 0.8 mm, self closing lid, folding bag holder, cylinder lock with KWC standard key, approx. 30 liter capacity, includes stainless steel screws and

### dowels.

Dimensions 275 x 610 x 207 mm (W x H x D)

#### Technical Data

| bag holder              | yes            |
|-------------------------|----------------|
| filling volume          | 30 Liter       |
| lid                     | yes            |
| lock                    | key-lock       |
| material                | stainless stee |
| material code           | 1.4301 Chror   |
| material thickness      | 0.8 mm         |
| overall depth           | 207 mm         |
| overall height          | 609 mm         |
| overall width           | 275 mm         |
| position of lid opening | from top       |
| surface finish          | satin finished |
| type of fixing          | screw          |
| type of mounting        | various types  |