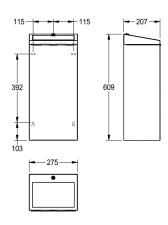

### KWC-No.

**2000103806**Dimensions 275 x 609 x 207 mm (W x H x D)

Waste bin for wall mounting or floor standing, made of stainless steel, surface satin finished, material thickness 0.8 mm, self closing lid, folding bag holder, cylinder lock with KWC standard key, approx. 30 liter capacity, includes stainless steel screws and

dowels.

Dimensions  $275 \times 610 \times 207 \text{ mm } (W \times H \times D)$ 

## Technical Data

| bag holder              | yes                            |
|-------------------------|--------------------------------|
| filling volume          | 30 Liter                       |
| lid                     | yes                            |
| lock                    | key-lock                       |
| material                | stainless steel                |
| material code           | 1.4301 Chrome Nickel steel V2A |
| material thickness      | 0.8 mm                         |
| overall depth           | 207 mm                         |
| overall height          | 609 mm                         |
| overall width           | 275 mm                         |
| position of lid opening | from top                       |
| surface finish          | satin finished                 |
| type of fixing          | screw                          |
| type of mounting        | various types                  |
|                         |                                |