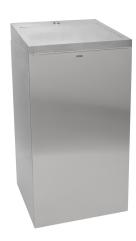

### KWC-No.

**2000103806**Dimensions 275 x 609 x 207 mm (W x H x D)

Waste bin for wall mounting or floor standing, made of stainless steel, surface satin finished, material thickness 0.8 mm, self closing lid, folding bag holder, cylinder lock with KWC standard key, approx. 30 liter capacity, includes stainless steel screws and