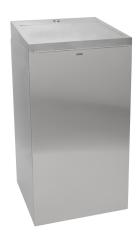

### KWC-No.

**2000103806**Dimensions 275 x 609 x 207 mm (W x H x D)

Waste bin for wall mounting or floor standing, made of stainless steel, surface satin finished, material thickness 0.8 mm, self closing lid, folding bag holder, cylinder lock with KWC standard key, approx. 30 liter capacity, includes stainless steel screws and