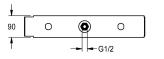

### **Technical Data**

| application            |  |
|------------------------|--|
| barrier-free           |  |
| Built-in fitting model |  |
| diameter nominal       |  |
| material               |  |
| overall width          |  |
| type                   |  |
| type of mounting       |  |

| shower heads     |  |
|------------------|--|
| no               |  |
| Built-in section |  |
| DN 15            |  |
| steel            |  |
| 575 mm           |  |
| traverse         |  |
| inset mounting   |  |