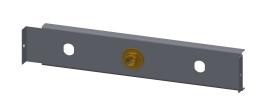

## KWC-No.

2000104310 Mounting bar for shower head installation in drywall

 $\label{eq:AQUAFIX} A \mbox{QUAFIX traverse with wall duct for shower head mounting in plasterboard}$ 

walls.