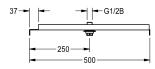

### **Technical Data**

| application            |  |
|------------------------|--|
| barrier-free           |  |
| Built-in fitting model |  |
| diameter nominal       |  |
| material               |  |
| overall width          |  |
| type                   |  |
| type of mounting       |  |

| shower heads     |  |
|------------------|--|
| no               |  |
| Built-in section |  |
| DN 15            |  |
| steel            |  |
| 575 mm           |  |
| traverse         |  |
| inset mounting   |  |