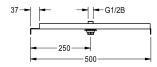

#### KWC-No.

2000104310 Mounting bar for shower head installation in drywall

 $\label{eq:AQUAFIX} A \mbox{QUAFIX traverse with wall duct for shower head mounting in plasterboard}$ 

walls.

| shower heads     |  |  |
|------------------|--|--|
| no               |  |  |
| Built-in section |  |  |
| DN 15            |  |  |
| steel            |  |  |
| 575 mm           |  |  |
| traverse         |  |  |
| inset mounting   |  |  |