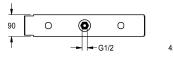

#### KWC-No.

2000104310 Mounting bar for shower head installation in drywall

 $\label{eq:AQUAFIX} A \mbox{QUAFIX traverse with wall duct for shower head mounting in plasterboard}$ 

walls.

| shower heads     |  |  |
|------------------|--|--|
| no               |  |  |
| Built-in section |  |  |
| DN 15            |  |  |
| steel            |  |  |
| 575 mm           |  |  |
| traverse         |  |  |
| inset mounting   |  |  |