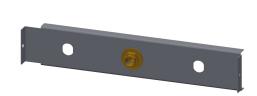

#### KWC-No.

2000104310 Mounting bar for shower head installation in drywall

 $\label{eq:AQUAFIX} A \mbox{QUAFIX traverse with wall duct for shower head mounting in plasterboard}$ 

walls.

| shower heads     |  |  |
|------------------|--|--|
| no               |  |  |
| Built-in section |  |  |
| DN 15            |  |  |
| steel            |  |  |
| 575 mm           |  |  |
| traverse         |  |  |
| inset mounting   |  |  |