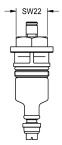

## кwс Functional part

# Modell-Linie: FUNCTIONING\_PARTS | ETAPS0001 Spare parts | Spare parts taps







\_\_\_\_



#### KWC-No.

### 2000104372

#### 2000109229

Functional part for wash fittings / urinal flush valves, colour identification yellow. Version silicone-free.

Functional part for wash fittings / urinal flush valves, colour identification yellow.

#### Technical Data

| application              | washing/flushing       |  |
|--------------------------|------------------------|--|
| type of cartridge        | self-closing cartridge |  |
| diameter nominal fitting | DN 15                  |  |
| material                 | synthetic              |  |
| remotely controlled      | no                     |  |