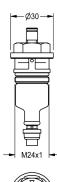

#### Technical Data

| application              | washing/flushing       |  |
|--------------------------|------------------------|--|
| type of cartridge        | self-closing cartridge |  |
| diameter nominal fitting | DN 15                  |  |
| material                 | synthetic              |  |
| remotely controlled      | no                     |  |