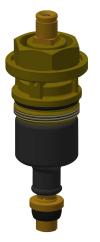

#### 2000109229

Functional part for wash fittings / urinal flush valves, colour identification yellow. Version silicone-free.

Functional part for wash fittings / urinal flush valves, colour identification yellow.