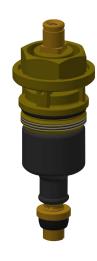

### 2000104372

2000109229
Functional part for wash fittings / urinal flush valves, colour identification yellow. Version silicone-free.

Functional part for wash fittings / urinal flush valves, colour identification yellow.