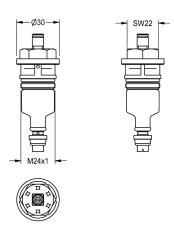

## Technical Data

| application              |  |  |
|--------------------------|--|--|
| type of cartridge        |  |  |
| diameter nominal fitting |  |  |
| material                 |  |  |
| remotely controlled      |  |  |
|                          |  |  |

| vashing/flushing       |
|------------------------|
| self-closing cartridge |
| DN 15                  |
| synthetic              |
| 10                     |