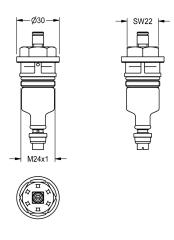

### 2000104372

2000109229
Functional part for wash fittings / urinal flush valves, colour identification yellow. Version silicone-free.

Functional part for wash fittings / urinal flush valves, colour identification yellow.

## Technical Data

| application              |  |  |
|--------------------------|--|--|
| type of cartridge        |  |  |
| diameter nominal fitting |  |  |
| material                 |  |  |
| remotely controlled      |  |  |
|                          |  |  |

| vashing/flushing       |
|------------------------|
| self-closing cartridge |
| DN 15                  |
| synthetic              |
|                        |